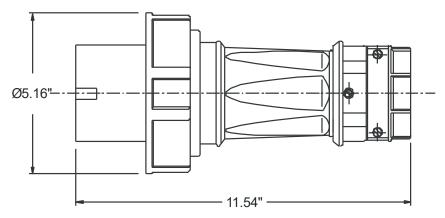

Cord range: Accommodates cable OD .98" – 1.97"

Overall Design: Watertight rating IP 67 per IEC 60529

Nickel-plated brass assembly screws

Certifications: Underwriters Laboratories, Inc. listed, for the US and Canada (cULus),

file E106703

Complies with ABYC and US Coast Guard standards

Configuration IEC 60309-2,

grounding contact at 9 o'clock position

Dimensions: front view of connector