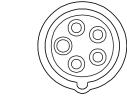

## SPECIFICATION SHEET

Connector, pin & sleeve Reverse service 100A, 120/208V 3ØY 4-Pole, 5-Wire

## Catalog Number: M5100C9R

Item: Watertight, female reverse-service connector, pin & sleeve

Mates with M5100B9R inlet.

Rating: 100 amperes, 120/208 volts, three-phase Y, 4-pole, 5-wire Materials: Housing is yellow nylon/ABS blend; contact carrier is nylon. Terminals: Pillar type, with dual, nickel-plated brass terminal screws. Contacts: Solid brass, nickel plated. Accommodates 1/0 – 3 AWG.

file E106703

Complies with ABYC and US Coast Guard standards

Configuration IEC 60309-2,

grounding contact at 9 o'clock position

Dimensions: front view of connector