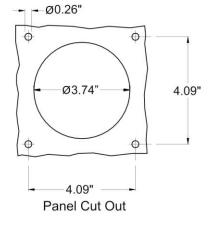

grounding contact at 9 o'clock position

front view of receptacle

Dimensions:

Discover a comprehensive collection of boat electrical parts on our website.