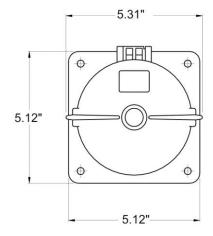

grounding contact at 9 o'clock position

front view of receptacle

Dimensions:

Discover a comprehensive collection of boat electrical parts on our website.