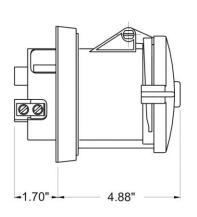

grounding contact at 9 o'clock position

front view of receptacle

Dimensions:

Discover a comprehensive collection of boat electrical parts on our website.