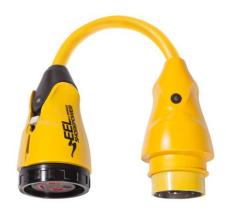

#### Description

EEL Pigtail Adapter, 50A 125V Male Locking with LED Power Indicator to 30A 125V Female Locking with EEL

# **Mechanical Specification**

Connection Type(s): NEMA SS1-50P Male Twick-Lock to

NEMA L5-30R Female Twist-Lock with EEL

Overall Length: 20"