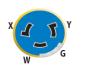

## **Mechanical Specification**

Length: N/A

Connection Type(s): SS2-50R Female to (2) L5-30P Male

Twist-Lock

Overall Length: 76"

50A 125/250V Locking w/ Sealing Collar System