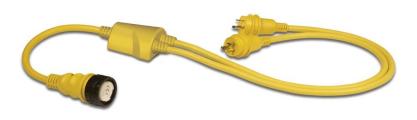

#### Description

50A 125/250V to (2) 30A 125V Shore Power Reverse "Y" Adapter, Yellow

## **Mechanical Specification**

Length: N/A

Connection Type(s): SS2-50R Female to (2) L5-30P Male

Twist-Lock

Overall Length: 76"

50A 125/250V Locking w/ Sealing Collar System