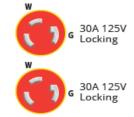

#### Description

50A 125/250V to (2) 30A 125V Shore Power Reverse "Y" Adapter, Yellow

## **Mechanical Specification**

Length: N/A

Connection Type(s): SS2-50R Female to (2) L5-30P Male

Twist-Lock

Overall Length: 76"

50A 125/250V Locking w/ Sealing Collar System