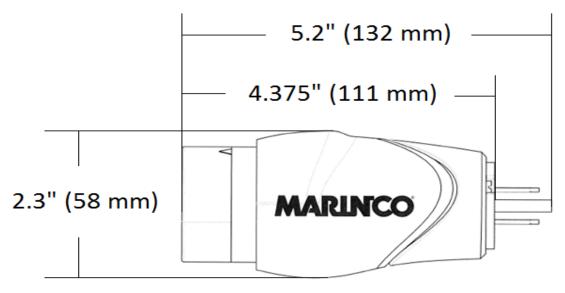

#### Description

Straight Adapter 15A 125V Male Straight Blade to 30A 125V Female Locking with LED Power Indicator