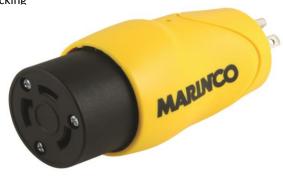

#### Description

Straight Adapter 15A 125V Male Straight Blade to 30A 125V Female Locking with LED Power Indicator

#### **Mechanical Specification**

Connection Type(s): NEMA 5-15P Straight Blade

NEMA L5-30R Twist-Lock