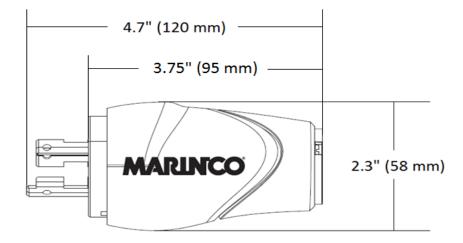

### Description

Straight Adapter 30A 125V Male Locking to 15A 125V Female Straight Blade with LED Power Indicator