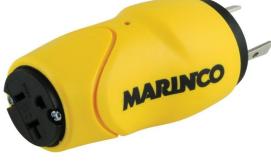

### Description

Straight Adapter 30A 125V Male Locking to 15A 125V Female Straight Blade with LED Power Indicator