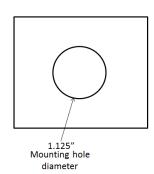

#### **Mechanical Specification**

Mounting: Provision for two mounting means.

Front mount - provided with mounting plate and black coated stainless

steel #6 tapping screws.

Rear mount - provided with non-metallic 1-1/8 X 16 UN locknut.