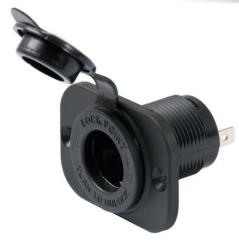

### Description

Sealink receptacle, 12 volt

Mounting plate not included with 12VRC.OEM

**Overall Design:** Provided with vinyl cap to seal receptacle when not in use.

Sealing ring on Marinco Sealink plug (cat. no. 12VPG) provides weather seal while in use. Receptacle provided with recesses to lock