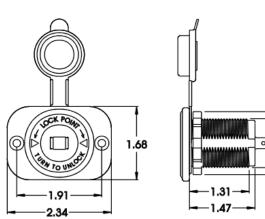

#### **Mechanical Specification**

Mounting: Provision for two mounting means.

Front mount - provided with mounting plate and black coated stainless

steel #6 tapping screws.

Rear mount - provided with non-metallic 1-1/8 X 16 UN locknut.

Marinco Sealink plug to prevent inadvertent disconnection;

disengages when plug is rotated 30°.

Dimensions shown in inches.