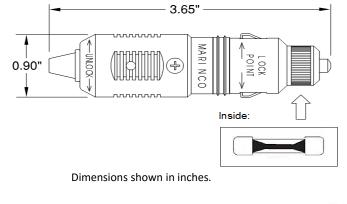

product specifications for: DC connectors

## Item #: 12VPG

**Description** Sealink plug, 12 volt

**Electrical Specifications** 12V, 10A

Material Specifications Housing Material: Nylon; Contact Material: Brass

**Terminals** Accommodates 16 AWG wire.

## **Mechanical Specification**

Overall Design: Provided with weather resistant cord seal. Also has sealing ring to provide with weather resistant seal when mated with Marinco Sealink receptacle (cat. no. 12VRC). Plug locks into receptacle to prevent inadvertent disconnection; disengages when plug is rotated 30°.