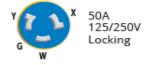

#### **Electrical Specifications**

Max. Amperage: 50A Max. Voltage: 250V

#### **Mechanical Specification**

Length: N/A

Connection Type(s): SS2-50P Male to (2) L5-30R Female

Twist-Lock with EEL