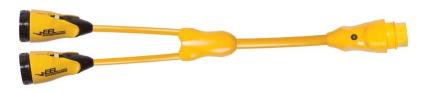

# Shore Power "Y" Adapters

## Item #: Y504-2-30

#### Description

50A 125/250V to (2) 30A 125V Shore Power EEL "Y" Adapter, Yellow

#### **Mechanical Specification**

Length: N/A

Connection Type(s): SS2-50P Male to (2) L5-30R Female

Twist-Lock with EEL