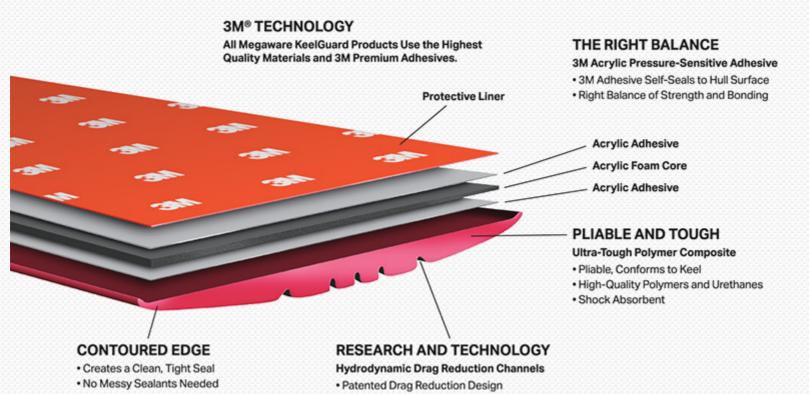

## **Megaware KeelGuard® Patented Engineering**

Every aspect of the patented Megaware KeelGuard® has been designed with boat designers and 3M® engineers. Many factors contribute to its success. A precise, abrasive-resistant blend of polymers and urethanes achieve optimal durability and pliability. A pressure-sensitive adhesive creates strength, while permanently bonding and sealing Megaware KeelGuard®'s contoured edges to the hull surface. Angled grooves produce hydrodynamic channels, creating air pockets and providing a slicker surface. The perfect combination of these factors makes the Megaware KeelGuard® the easiest keel protector to install, and gives it unparalleled quality and dependability.

- Angled Grooves Create Air Pockets and Provide a Slicker Surface
- · Will Not Slow Your Boat Down