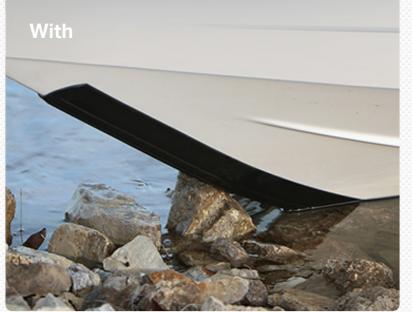

# THE ORIGINAL DO-IT-YOURSELF KEEL PROTECTOR

Protect Your Investment Against Sand, Rocks, and Ramps

## **Megaware KeelGuard® Patented Engineering**

Every aspect of the patented Megaware KeelGuard® has been designed with boat designers and 3M® engineers. Many factors contribute to its success. A precise, abrasive-resistant blend of polymers and urethanes achieve optimal durability and pliability. A pressure-sensitive adhesive creates strength, while permanently bonding and sealing Megaware KeelGuard®'s contoured edges to the hull surface. Angled grooves produce hydrodynamic channels, creating air pockets and providing a slicker surface. The perfect combination of these factors makes the Megaware KeelGuard® the easiest keel protector to install, and gives it unparalleled quality and dependability.