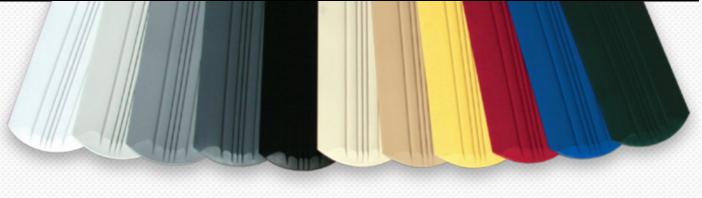

### Megaware KeelGuard<sup>®</sup> Colors and Sizes

Megaware KeelGuard<sup>®</sup> comes in 11 great looking colors to match virtually any boat. All colors are UV-stabilized for true color that lasts a lifetime. Megaware KeelGuard<sup>®</sup> is available in nine standard lengths or can be ordered in custom lengths.

| White | Light Gray | Gray | Charcoal | Black | Almond | Sand | Yellow | Red | Blue | Hunter Green |
|-------|------------|------|----------|-------|--------|------|--------|-----|------|--------------|
|-------|------------|------|----------|-------|--------|------|--------|-----|------|--------------|