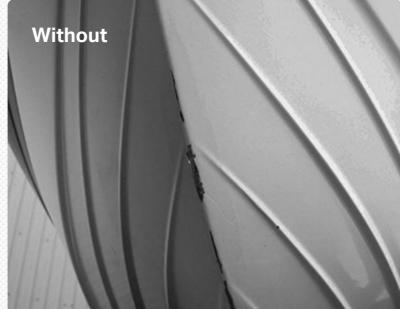

# THE ORIGINAL DO-IT-YOURSELF KEEL PROTECTOR

Protect Your Investment Against Sand, Rocks, and Ramps

## **Megaware KeelGuard® Patented Engineering**

Every aspect of the patented Megaware KeelGuard® has been designed with boat designers and 3M® engineers. Many factors contribute to its success. A precise, abrasive-resistant blend of polymers and urethanes achieve optimal durability and pliability. A pressure-sensitive adhesive creates strength, while permanently bonding and sealing Megaware KeelGuard®'s contoured edges to the hull surface. Angled grooves produce hydrodynamic channels, creating air pockets and providing a slicker surface. The perfect combination of these factors makes the Megaware KeelGuard® the easiest keel protector to install, and gives it unparalleled quality and dependability.