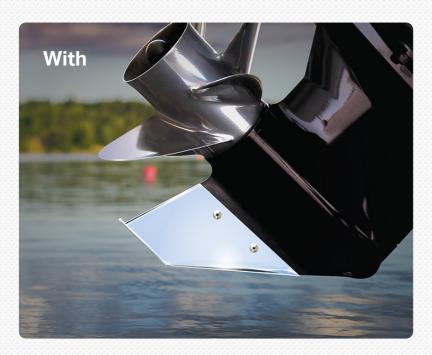

## **Protect Your Skeg with the Best Protector**

The Megaware SkegGuard® is constructed of high quality marine grade 316 stainless steel that incorporates an extra reinforced wear tab across the bottom where the skeg is most vulnerable.

This 3mm thickened lower plate will withstand damage or abrasion from hidden rocks and debris or accidental ramp dragging. The Megaware SkegGuard® conforms to your lower unit to insure there is no discernible drag or compromise in performance. A drain hole keeps water from collecting and remaining stagnant.