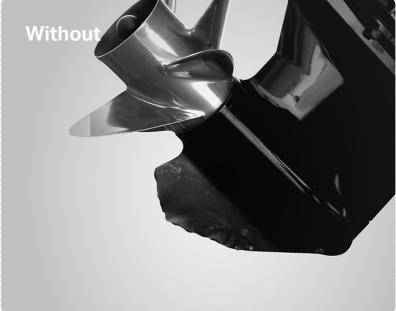

## THE INEXPENSIVE SOLUTION TO A BROKEN SKEG

Save Hundreds of Dollars on Skeg Repairs and Replacement

If replacing an already broken skeg, the Megaware SkegGuard® can be installed on a lower unit with as little as 2 inches of skeg remaining. It will be stronger and much more affordable than welding and replacing a lower skeg.