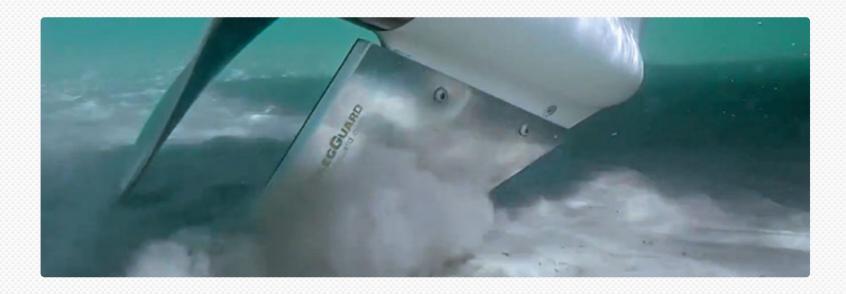

This 3mm thickened lower plate will withstand damage or abrasion from hidden rocks and debris or accidental ramp dragging. The Megaware SkegGuard® conforms to your lower unit to insure there is no discernible drag or compromise in performance. A drain hole keeps water from collecting and remaining stagnant.