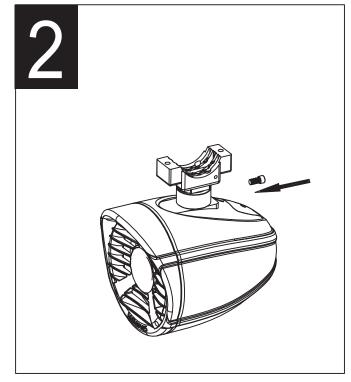

|
| CLAMP SIZE                 | 1.75" TO 3"                                                                                                                                           |
| FEATURES                   | • INJECTION MOLDED POLYPROPYLENE CONE • WEATHER RESISTANT RUBBER SURROUND • POWDER COATED WATER RESISTANT BASKET • COMPOSITE HYBRID GRILL/HORN THROAT |



## MXA62TS/MXA62TWS OWNERS MANUAL

## **Wiring Instructions**

Each speaker has a final impedance of  $2\Omega$ . Please check the specifications of your amplifier BEFORE bridging or wiring multiple speakers in parallel. Failure to do so could result in damage to your amplifier!