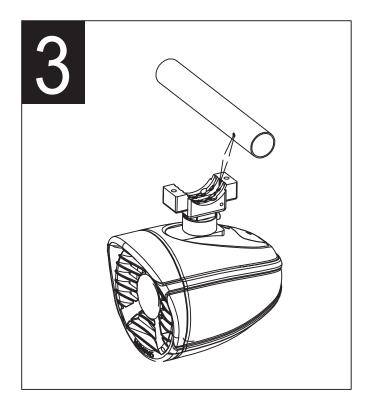

|
| CLAMP SIZE                 | 1.75" TO 3"                                                                                                                                           |
| FEATURES                   | • INJECTION MOLDED POLYPROPYLENE CONE • WEATHER RESISTANT RUBBER SURROUND • POWDER COATED WATER RESISTANT BASKET • COMPOSITE HYBRID GRILL/HORN THROAT |



## MXA62TS/MXA62TWS OWNERS MANUAL

## **Wiring Instructions**

Each speaker has a final impedance of  $2\Omega$ . Please check the specifications of your amplifier BEFORE bridging or wiring multiple speakers in parallel. Failure to do so could result in damage to your amplifier!