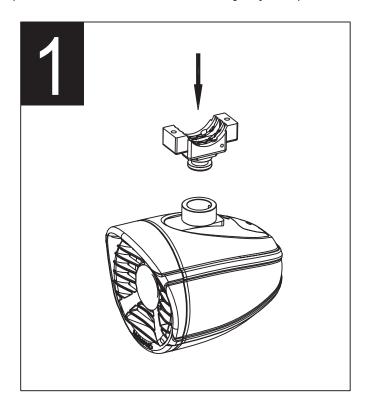

|
| CLAMP SIZE                 | 1.75" TO 3"                                                                                                                                           |
| FEATURES                   | • INJECTION MOLDED POLYPROPYLENE CONE • WEATHER RESISTANT RUBBER SURROUND • POWDER COATED WATER RESISTANT BASKET • COMPOSITE HYBRID GRILL/HORN THROAT |



## MXA62TS/MXA62TWS OWNERS MANUAL

## **Wiring Instructions**

Each speaker has a final impedance of  $2\Omega$ . Please check the specifications of your amplifier BEFORE bridging or wiring multiple speakers in parallel. Failure to do so could result in damage to your amplifier!