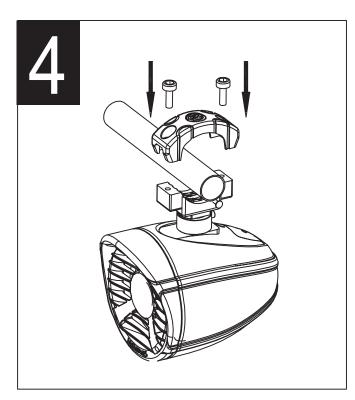

| MXA62TS/MXA62TWS CONTENTS: | 2 SPEAKERS / 2 CLAMPS                                                                                                                                 |
|----------------------------|-------------------------------------------------------------------------------------------------------------------------------------------------------|
| POWER HANDLING             | 100W RMS / 200W PEAK                                                                                                                                  |
| COMPRESSION HORN           | 1" TITANIUM DIAPHRAGM                                                                                                                                 |
| SPEAKER DIMENSIONS         | 6.8"                                                                                                                                                  |
| NOMINAL IMPEDANCE          | 2Ω                                                                                                                                                    |
| CLAMP SIZE                 | 1.75" TO 3"                                                                                                                                           |
| FEATURES                   | • INJECTION MOLDED POLYPROPYLENE CONE • WEATHER RESISTANT RUBBER SURROUND • POWDER COATED WATER RESISTANT BASKET • COMPOSITE HYBRID GRILL/HORN THROAT |