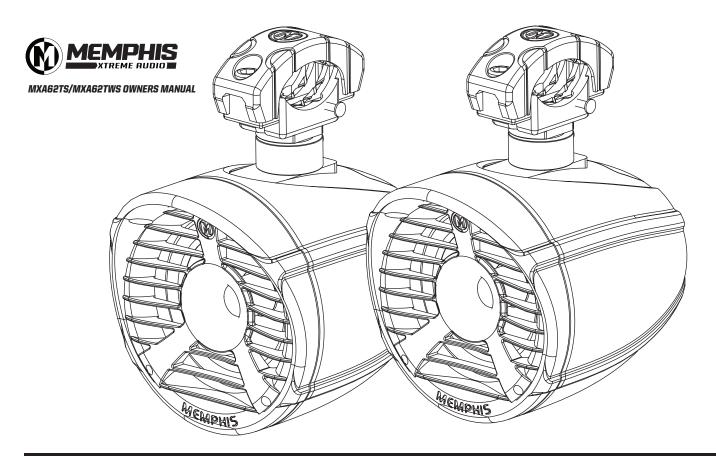

## **MXA62TS - Gun Metal Finish**

## **MXA62TWS - White Finish**

Should service be necessary under this warranty for any reason due to manufacturing defects or malfunction during the warranty period, Memphis Audio will replace or repair (at its discretion) the defective merchandise with equivalent merchandise at no charge. This warranty is valid only for the original purchaser and is not extended to owners of the product subsequent to the original purchaser. Any application implied warranties are limited in duration to a period of the express warranty as provided herein beginning with the date of the original purchase at retail, and no warranties, whether express or implied shall apply to this product thereafter. Some states do not allow limitations on implied warranties, therefore the