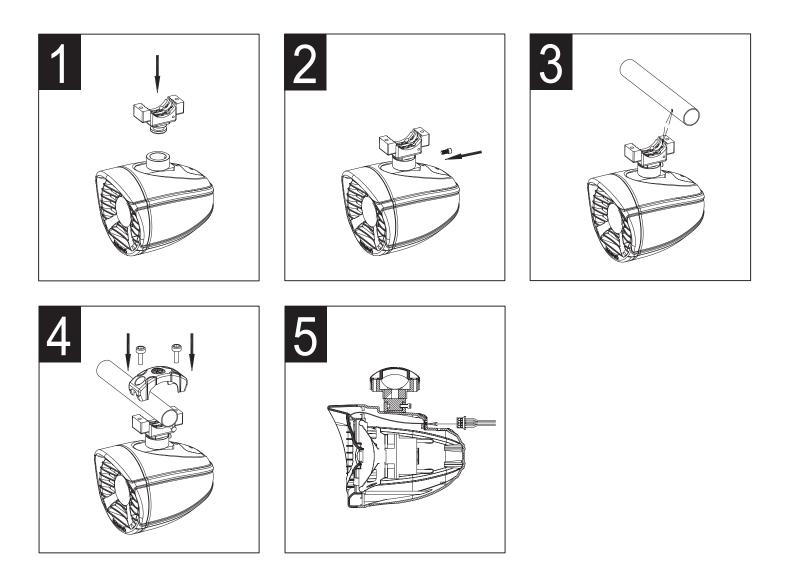

| MXA82TS/MXA82TWS CONTENTS: | 2 SPEAKERS / 2 CLAMPS                                                                                                                          |
|----------------------------|------------------------------------------------------------------------------------------------------------------------------------------------|
| POWER HANDLING             | 150W RMS / 250W PEAK                                                                                                                           |
| COMPRESSION HORN           | 1.5" TITANIUM DIAPHRAGM                                                                                                                        |
| SPEAKER DIMENSIONS         | 8"                                                                                                                                             |
| NOMINAL IMPEDANCE          | 4Ω                                                                                                                                             |
| CLAMP SIZE                 | 1.75" TO 3"                                                                                                                                    |
| FEATURES                   | INJECTION MOLDED POLYPROPYLENE CONE WEATHER RESISTANT RUBBER SURROUND POWDER COATED WATER RESISTANT BASKET OOMPOSITE WYDDID ODLU //YODN TUPDAT |