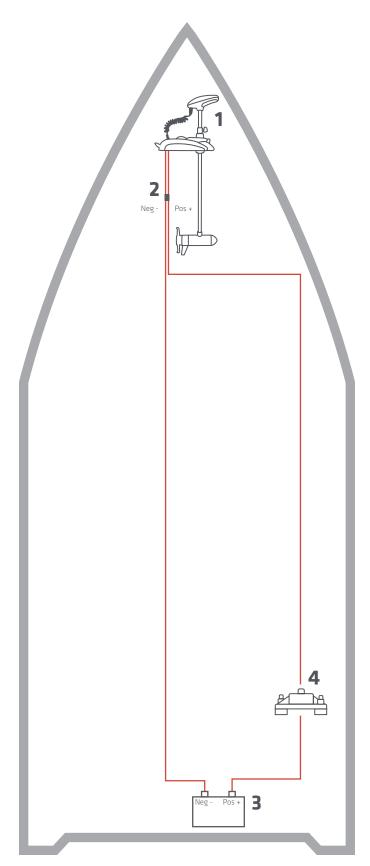

#### 12 Volt System

The following schematic outlines the necessary accessories/cables needed to connect a trolling motor to a 12 volt system.

|   | Compatible Accessories        |                          |  |  |  |  |
|---|-------------------------------|--------------------------|--|--|--|--|
| 1 | Trolling Motor                |                          |  |  |  |  |
| 2 | Trolling Motor Plug *Optional |                          |  |  |  |  |
|   | 1865128                       | MKR-26                   |  |  |  |  |
| 3 | 12 Volt Battery               |                          |  |  |  |  |
| 4 | Circuit Breaker               |                          |  |  |  |  |
|   | 1865106                       | Circuit Breaker / MKR-19 |  |  |  |  |
|   | 12V DC Power                  |                          |  |  |  |  |