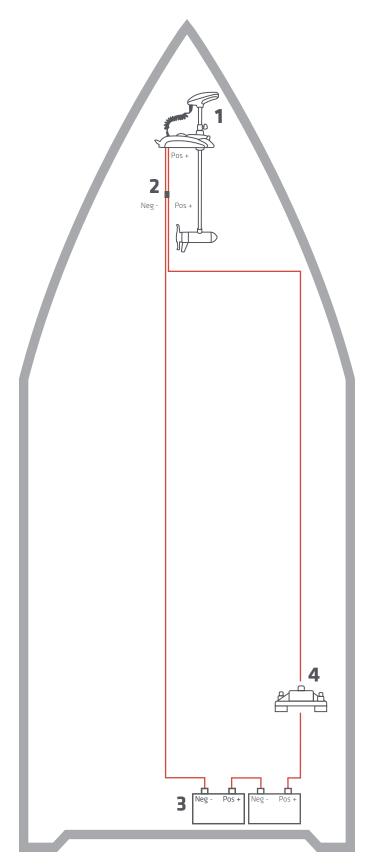

#### 24 Volt System

The following schematic outlines the necessary accessories/cables needed to connect a trolling motor to a 24 volt system.

|   | Compatible Accessories        |                          |  |  |  |  |
|---|-------------------------------|--------------------------|--|--|--|--|
| 1 | Trolling Motor                |                          |  |  |  |  |
| 2 | Trolling Motor Plug *Optional |                          |  |  |  |  |
|   | 1865128                       | MKR-26                   |  |  |  |  |
| 3 | 12 Volt Battery (Need 2)      |                          |  |  |  |  |
| 4 | Circuit Breaker               |                          |  |  |  |  |
|   | 1865106                       | Circuit Breaker / MKR-19 |  |  |  |  |
|   | 12V DC Power                  |                          |  |  |  |  |