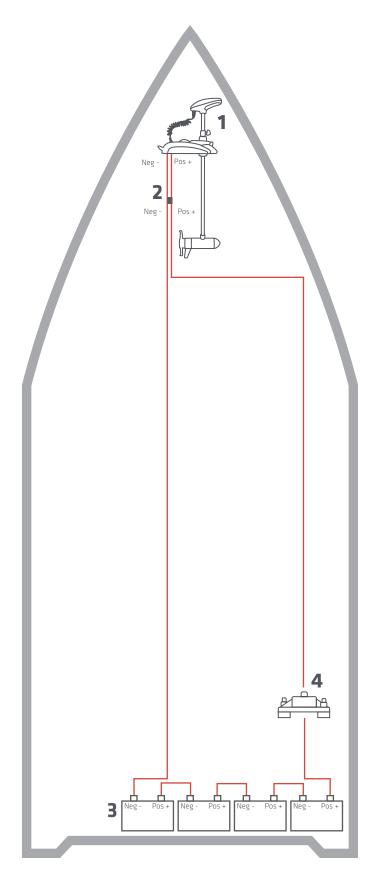

#### 48 Volt System

The following schematic outlines the necessary accessories/cables needed to connect a trolling motor to a 48 volt system.

|   | Compatible Accessories        |                          |  |  |  |  |
|---|-------------------------------|--------------------------|--|--|--|--|
| 1 | Trolling Motor                |                          |  |  |  |  |
| 2 | Trolling Motor Plug *Optional |                          |  |  |  |  |
|   | 1865128                       | MKR-26                   |  |  |  |  |
| 3 | 12 Volt Battery (Need 4)      |                          |  |  |  |  |
| 4 | Circuit Breaker               |                          |  |  |  |  |
|   | 1865106                       | Circuit Breaker / MKR-19 |  |  |  |  |
|   | 12V DC Power                  |                          |  |  |  |  |