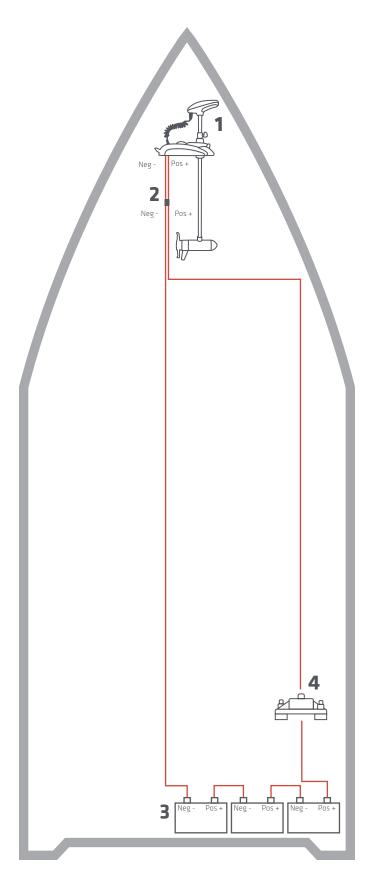

#### **36 Volt System**

The following schematic outlines the necessary accessories/cables needed to connect a trolling motor to a 36 volt system.

|   | Compatible Accessories        |                          |  |  |  |  |
|---|-------------------------------|--------------------------|--|--|--|--|
| 1 | Trolling Motor                |                          |  |  |  |  |
| 2 | Trolling Motor Plug *Optional |                          |  |  |  |  |
|   | 1865128                       | MKR-26                   |  |  |  |  |
| 3 | 12 Volt Battery (Need 3)      |                          |  |  |  |  |
| 4 | Circuit Breaker               |                          |  |  |  |  |
|   | 1865106                       | Circuit Breaker / MKR-19 |  |  |  |  |
|   | 12V DC Power                  |                          |  |  |  |  |