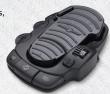

#### REDESIGNED FOOT PEDAL WITH NEW SPOT-LOCK BUTTON

Low-profile and loaded with control features, including a new Spot-Lock button for fast, hands-free access to hold on a spot. Includes 18' cord.