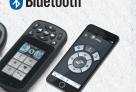

# NEW i-PILOT OR i-PILOT LINK WITH NEW PHONE APP\*

Boat positioning becomes automatic with the redesigned, GPS-powered i-Pilot or i-Pilot Link system. i-Pilot lets you set Spot-Locks, record paths, control speed and steering, and more. Link does all that plus the ability to control your motor from your Humminbird, follow depth contours, and automatically navigate to your favorite spots. Both systems feature reinvented Spot-Lock - the most accurate electronic GPS anchor ever - and have redesigned remotes with larger

screens, more options, and Bluetooth technology, so you can connect to your smartphone for quick control of basic functions and easy software updates.