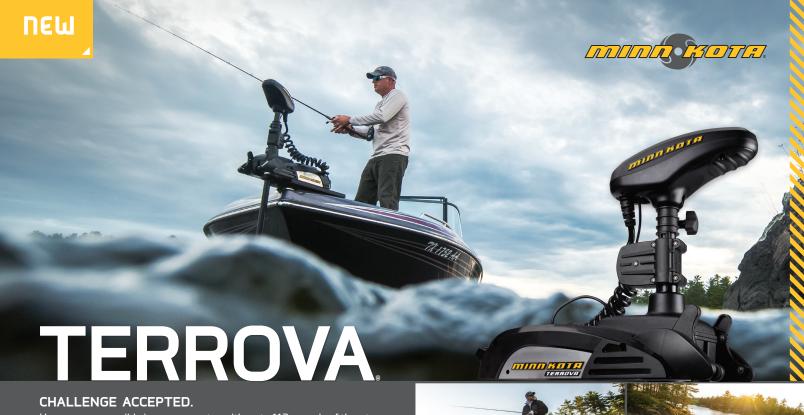

How can you possibly improve a motor with up to 112 pounds of thrust and i-Pilot or i-Pilot Link compatibility? By making it easier than ever to stow it with an innovative Lift-Assist mechanism. Now you get brains, brawn, and effortless control of it all. Hey, we like a challenge.

#### LIFT-ASSIST

A new Lift-Assist mechanism on the redesigned Terrova carries the weight of the motor for you to make stowing easier so you can save your strength to reel in the big ones.

# REDESIGNED STOW/DEPLOY LEVER

Terrova's Stow/Deploy lever has been redesigned to allow for one-step stow or deploy - making it even easier to use. Just push down with your hand or foot when you're ready to move.

## QUIETER STEERING MOTOR

New Terrova has a completely new motor design engineered to run quieter than ever before. So fish won't be spooked, but you might be.

# NEW i-PILOT OR i-PILOT LINK WITH NEW PHONE APP\*

Boat positioning becomes automatic with the redesigned, GPS-powered i-Pilot or i-Pilot Link system. i-Pilot lets you set Spot-Locks, record paths, control speed and steering, and more. Link does all that plus the ability to control your motor from your Humminbird, follow depth contours, and automatically navigate to your favorite spots. Both systems feature reinvented Spot-Lock - the most accurate electronic GPS anchor ever - and have redesigned remotes with larger