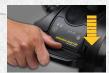

#### LIFT-ASSIST

A new Lift-Assist mechanism on the redesigned Terrova carries the weight of the motor for you to make stowing easier so you can save your strength to reel in the big ones.

# REDESIGNED STOW/DEPLOY LEVER

Terrova's Stow/Deploy lever has been redesigned to allow for one-step stow or deploy - making it even easier to use. Just push down with your hand or foot when you're ready to move.