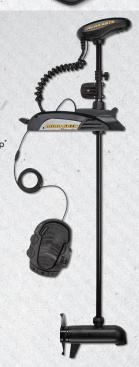

How can you possibly improve a motor with up to 112 pounds of thrust and i-Pilot or i-Pilot Link compatibility? By making it easier than ever to stow it with an innovative Lift-Assist mechanism. Now you get brains, brawn, and effortless control of it all. Hey, we like a challenge.

#### LIFT-ASSIST

A new Lift-Assist mechanism on the redesigned Terrova carries the weight of the motor for you to make stowing easier so you can save your strength to reel in the big ones.

# REDESIGNED STOW/DEPLOY LEVER

Terrova's Stow/Deploy lever has been redesigned to allow for one-step stow or deploy - making it even easier to use. Just push down with your hand or foot when you're ready to move.

## QUIETER STEERING MOTOR

New Terrova has a completely new motor design engineered to run quieter than ever before. So fish won't be spooked, but you might be.