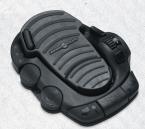

With Auto Stow/Deploy and Power Trim, we won't blame you for getting excited about Ulterra. Especially once you realize it comes with your choice of i-Pilot or i-Pilot Link, a multi-function foot pedal, and Universal Sonar 2. Now we're just showing off.

Nothing makes fishing easier than Ulterra. Auto Stow/Deploy lets you get your motor in and out of the water using the included i-Pilot or i-Pilot Link remote.

# **POWER TRIM**

Once your motor's in the water, Power Trim lets you easily adjust the motor depth for changing conditions, using your remote. Ulterra handles the busy work, so you can focus on fishing.

#### **ULTERRA FOOT PEDAL**

Ulterra's foot pedal lets you stow, deploy, trim up/down, and activate a Spot-Lock in addition to speed and steering controls. Includes 18' cord.