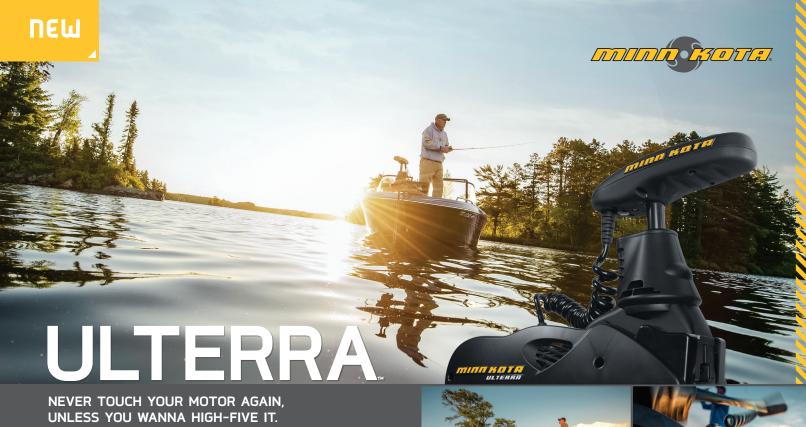

#### **ULTERRA FOOT PEDAL**

Ulterra's foot pedal lets you stow, deploy, trim up/down, and activate a Spot-Lock in addition to speed and steering controls. Includes 18' cord.

## CONTROL

Ulterra Foot Pedal i-Pilot / i-Pilot Link Remote Smartphone via i-Pilot/Link phone app