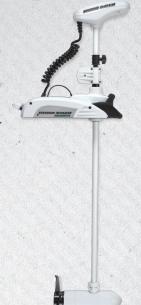

#### LIFT-ASSIST

A new Lift-Assist mechanism on the redesigned Riptide Terrova carries the weight of the motor for you to make stowing easier - so you can save your strength to reel in the big ones.

#### REDESIGNED STOW/DEPLOY LEVER

Riptide Terrova's Stow/Deploy lever has been redesigned to allow for one-step stow or deploy-making it even easier to use. Just push down with your hand or foot when you're ready to move.

# QUIETER STEERING MOTOR

New Riptide Terrova has a completely new motor design - engineered to run quieter than ever before. So fish won't be spooked, but you might be.

# NEW i-PILOT OR i-PILOT LINK WITH NEW PHONE APP\*

Boat positioning becomes automatic with the redesigned, GPS-powered i-Pilot or i-Pilot Link system. i-Pilot lets you set Spot-Locks, record paths, control speed and steering, and more. Link does all that plus the ability to control your motor from your Humminbird, follow depth contours, and automatically navigate to your favorite spots. Both systems feature reinvented Spot-Lock - the most accurate electronic GPS anchor ever - and have redesigned remotes with larger

screens, more options, and Bluetooth technology, so you can connect to your smartphone for quick control of basic functions and easy software updates.

\*available on i-Pílot / i-Pilot Link models only

The CoPilot wireless remote comes standard on Riptide Terrova to give you push-button control of speed, steering, AutoPilot and high speed bypass. It's total wireless control from anywhere on the boat.