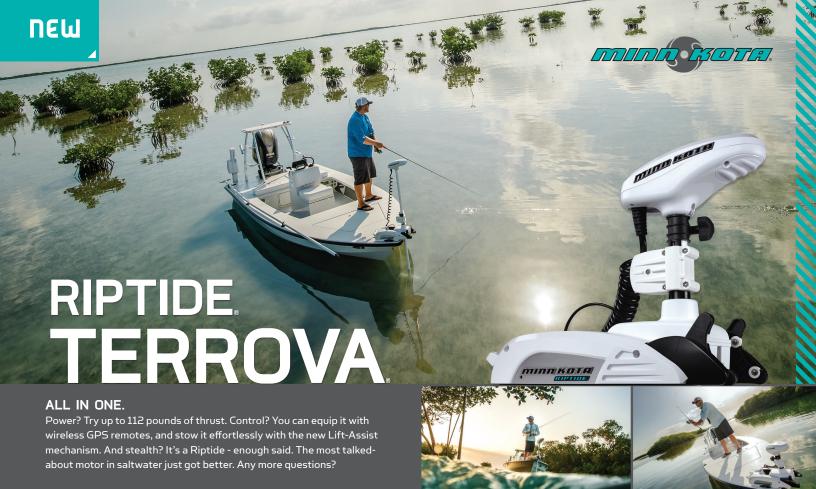

#### LIFT-ASSIST

A new Lift-Assist mechanism on the redesigned Riptide Terrova carries the weight of the motor for you to make stowing easier - so you can save your strength to reel in the big ones.