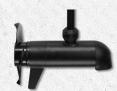

# NEW i-PILOT OR i-PILOT LINK WITH NEW PHONE APP\*

Boat positioning becomes automatic with the redesigned, GPS-powered i-Pilot or i-Pilot Link system. i-Pilot lets you set Spot-Locks, record paths, control speed and steering, and more. Link does all that plus the ability to control your motor from your Humminbird, follow depth contours, and automatically navigate to your favorite spots. Both systems feature reinvented Spot-Lock - the most accurate electronic GPS anchor ever - and have redesigned remotes with larger

screens, more options, and Bluetooth technology, so you can connect to your smartphone for quick control of basic functions and easy software updates.

\*available on i-Pílot / i-Pilot Link models only

The CoPilot wireless remote comes standard on Riptide Terrova to give you push-button control of speed, steering, AutoPilot and high speed bypass. It's total wireless control from anywhere on the boat.