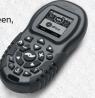

Boat positioning becomes automatic with the revolutionary, GPS-powered i-Pilot. Set Spot-Locks, record paths, control speed and steering, and more, all on a redesigned remote that has a 33% larger screen, and the ability to communicate via Bluetooth.

New i-Pilot puts more options and easier operation at your fingertips, including reinvented Spot-Lock - the most accurate electronic GPS anchor ever.

## COPILOT

The CoPilot wireless remote comes standard on Riptide Terrova to give you push-button control of speed, steering, AutoPilot and high speed bypass. It's total wireless control from anywhere on the boat.

## CONTROL

CoPilot Remote i-Pilot Remote\* Smartphone via i-Pilot phone app\*