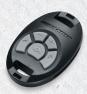

## COPILOT

The CoPilot wireless remote comes standard on Riptide Terrova to give you push-button control of speed, steering, AutoPilot and high speed bypass. It's total wireless control from anywhere on the boat.