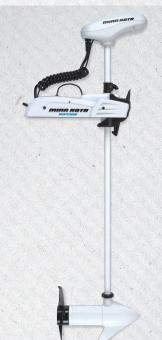

### BORN WITH ITS NOSE TO THE GRINDSTONE.

Riptide PowerDrive has been counted on for years by saltwater anglers who want reliable performance with smart boat control features. So naturally, we just made it better. A tougher, sleeker new mount houses an arsenal of innovative options. Nobody outworks a Riptide.

#### **REDESIGNED MOUNT & AESTHETICS**

Riptide PowerDrive has been redesigned with new technology, and remodeled to handle the workload that goes along with it - giving you a stronger mount and bigger brains in a sleeker package.

### **DEPLOY-ASSIST LEVER**

Riptide PowerDrive's Deploy-Assist lever lets you get in and out of the water without breaking a sweat. Depress the lever to deploy. And when it's time to move, it stows easily and securely.