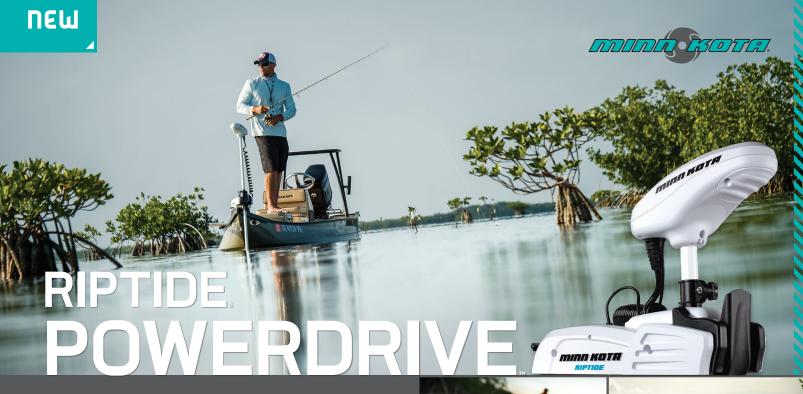

### BORN WITH ITS NOSE TO THE GRINDSTONE.

Riptide PowerDrive has been counted on for years by saltwater anglers who want reliable performance with smart boat control features. So naturally, we just made it better. A tougher, sleeker new mount houses an arsenal of innovative options. Nobody outworks a Riptide.

#### **REDESIGNED MOUNT & AESTHETICS**

Riptide PowerDrive has been redesigned with new technology, and remodeled to handle the workload that goes along with it - giving you a stronger mount and bigger brains in a sleeker package.

### **DEPLOY-ASSIST LEVER**

Riptide PowerDrive's Deploy-Assist lever lets you get in and out of the water without breaking a sweat. Depress the lever to deploy. And when it's time to move, it stows easily and securely.