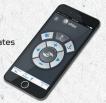

#### **I-PILOT PHONE APP\***

Bluetooth communication allows new i-Pilot to pair with your smartphone, allowing for easy software updates and quick command of speed, steering, Spot-Lock, high speed bypass, and Advanced AutoPilot.

## CONTROL

CoPilot Remote i-Pilot Remote\* Smartphone via i-Pilot phone app\*