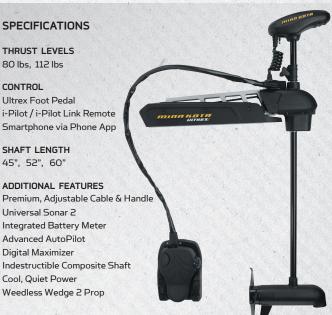

# **SPECIFICATIONS**

# THRUST LEVELS

80 lbs, 112 lbs

# CONTROL

Ultrex Foot Pedal i-Pilot / i-Pilot Link Remote Smartphone via Phone App

### SHAFT LENGTH

45", 52", 60"

# **ADDITIONAL FEATURES**

Universal Sonar 2 Integrated Battery Meter Advanced AutoPilot Digital Maximizer Indestructible Composite Shaft Cool, Quiet Power Weedless Wedge 2 Prop