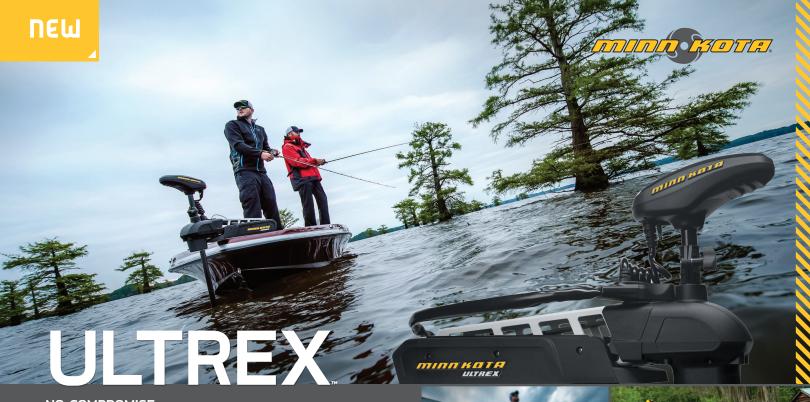

### NO COMPROMISE.

Minn Kota's new Ultrex gives you the control of a Fortrex®, plus all the capabilities of i-Pilot® or i-Pilot® Link™. Get ultra-responsive, comfortable Power Steering with GPS-powered tools like Spot-Lock, and change the way you fish forever.

### **POWER STEERING**

The same heel/toe steering you're used to, made easier. Power Steering reduces steering effort and foot fatigue, making Ultrex the smoothest, most responsive motor you've ever driven.

### REINVENTED SPOT-LOCK

Enhanced to be the most accurate electronic GPS anchor ever, Spot-Lock holds you on a spot with unparalleled precision.

### NEW i-PILOT OR i-PILOT LINK WITH NEW PHONE APP

Boat positioning becomes automatic with the redesigned, GPS-powered i-Pilot or i-Pilot Link system. i-Pilot lets you set Spot-Locks, record paths, control speed and steering, and more. Link does all that plus the ability to control your motor from your Humminbird, follow depth contours, and automatically navigate to your favorite spots. Both systems feature reinvented Spot-Lock - the most accurate electronic **Bluetooth** GPS anchor ever - and have redesigned remotes with larger screens, more options, and Bluetooth technology