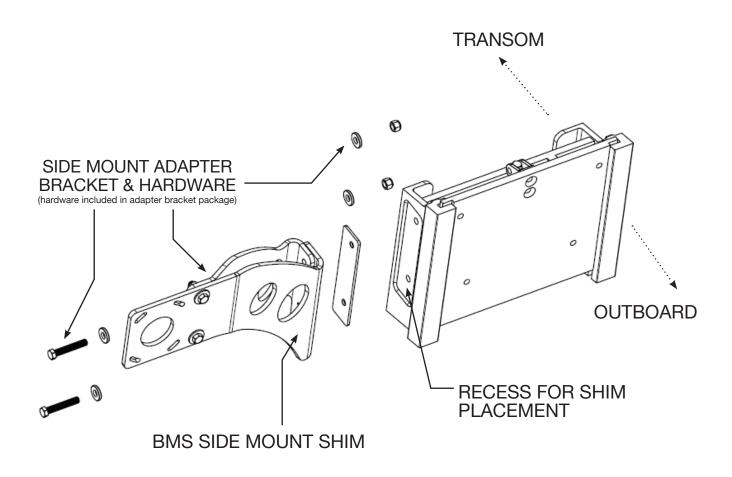

## TALON BMS SIDE SHIM KIT 1810212

THE BMS SIDE SHIM KIT ONLY NEEDS TO BE USED WHEN
RIGGING A SIDE MOUNT TALON ADAPTER BRACKET ON THE SIDE OF A BOBS MACHINE SHOP HYDRAULIC JACKPLATE.

THE BMS SIDE SHIM KIT FILLS IN THE FILLS IN THE RECESS ON THE SIDE OF A BOBS MACHINE SHOP JACKPLATE - USUALLY WHERE THE DECAL IS PLACED - AND IS DESIGNED TO BE USED WITH A MINN KOTA JACK PLATE SIDE MOUNTED TALON ADAPTER BRACKET.

- 1. PLACE THE BMS SIDE SHIM INTO THE RECESS ON THE SIDE OF THE JACK PLATE YOU INTEND TO MOUNT YOUR TALON TO.
- 2. THE HOLES IN THE SHIM ARE NOT CENTERED. THE SHIM MUST BE PLACED SO THAT THE HOLES ARE ORIENTED UP AND AWAY FROM THE BOAT WHEN MARKING WHERE TO DRILL.
- 3. BEFORE DRILLING, BE SURE THERE ARE NO ELECTRICAL OR HYDRAULIC LINES, OR OTHER OBSTACLES THAT COULD GET DAMAGED FROM DRILLING.
- 4. ONCE THE HOLES ARE MARKED, CENTER PUNCH, AND DRILL (2) 9/16" HOLES IN THE MARKED LOCATION THRU THE SIDE OF THE JACK PLATE.
- 5. PLACE THE SHIM INTO THE RECESS AND INSTALL YOUR TALON JACK PLATE SIDE MOUNT ADAPTER BRACKET ON TOP OF THE SHIM, RUNNING THE BOLTS THRU THE ALIGNED HOLES YOU JUST DRILLED, AND FOLLOW THE REST OF THE INSTALLATION INSTRUCTIONS FOR THE ADAPTER BRACKET.

**MOUNTING EXAMPLE:** 6" SETBACK, PORT, JACK PLATE MOUNTED ADAPTER BRACKET ON BOBS MACHINE SHOP JACK PLATE USING SIDE MOUNT SHIM.