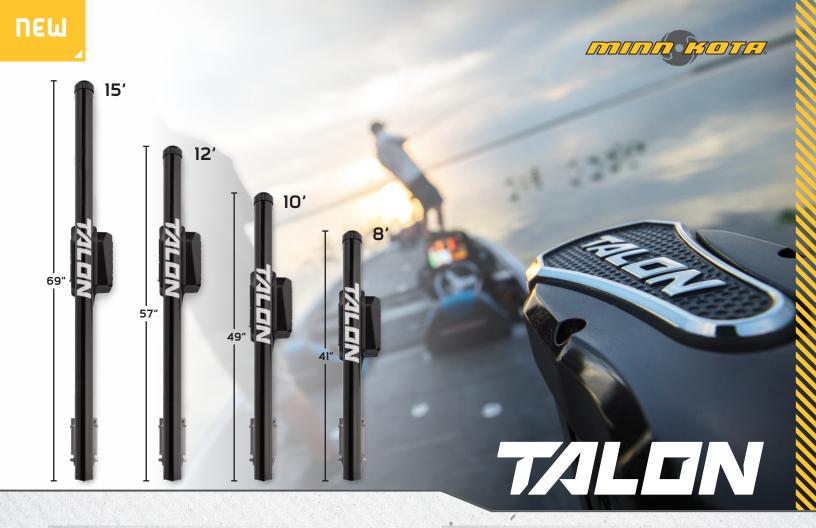

#### UP TO 15' DEEP

Control more water and catch more fish with the first 15' shallow water anchor.

## VERTICAL DEPLOYMENT

Keeps Talon out of the way of your lines