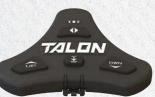

## **CONTROL PANEL**

Just like automatic windows on your truck. Push a button and get back to fishing right away.

Gives you hands-free control of your Talons, now including control of Anchoring Modes.