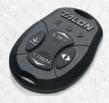

# **WIRELESS REMOTE**

Control Anchoring Modes, left, right or both Talons, Work Lights, and dim the Talon LEDs from your remote.