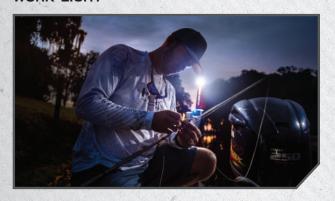

## **BUILT-IN WORK LIGHT**

Lets you tie lines and work from the transom any time of day — or night. Includes both white and blue LED lights with three brightness settings.

## **WORK LIGHT**