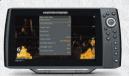

# **HUMMINBIRD®** CONNECTIVITY

Mark fish or structure, and Talon down right from your Humminbird Unit.

| MODELS             |                                          |                                          |
|--------------------|------------------------------------------|------------------------------------------|
| DEPTH              | 15'                                      | 12', 10', 8'                             |
| COLORS             | 00/                                      |                                          |
| ANCHORING<br>MODES | Rough Water<br>Soft Bottom<br>Auto-Drive | Rough Water<br>Soft Bottom<br>Auto-Drive |
| DEPLOYMENT         | Vertical<br>3-Stage                      | Vertical<br>3-Stage                      |