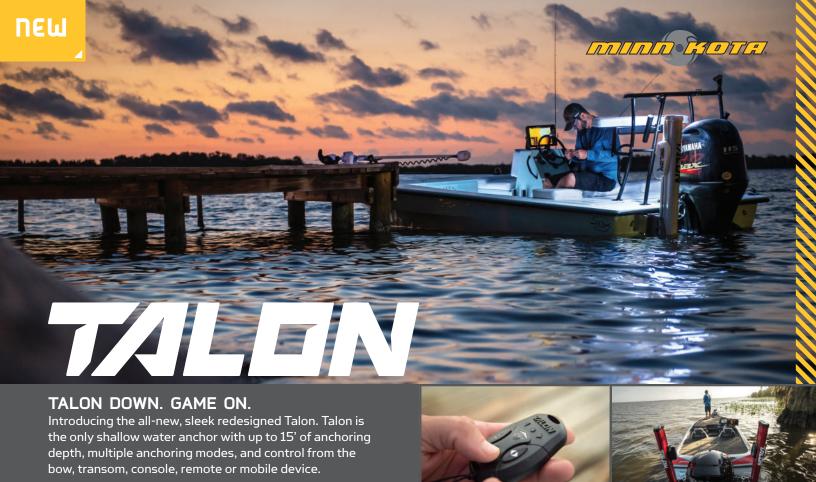

# **NEW FEATURES**

#### UP TO 15' DEEP

Control more water and catch more fish with the first 15' shallow water anchor.

## **BLUETOOTH® CONNECTIVITY**

Lets you control Talon from your mobile device and easily update it. Also opens up communication to other control options.

## **BUILT-IN WORK LIGHT**

Lets you tie lines and work from the transom any time of day — or night. Includes both white and blue LED lights with three brightness settings.

### MORE CONTROL OPTIONS

- Control Panel
- Wireless Foot Switch
- Wireless Remote
- Humminbird® Connectivity
- Mobile App