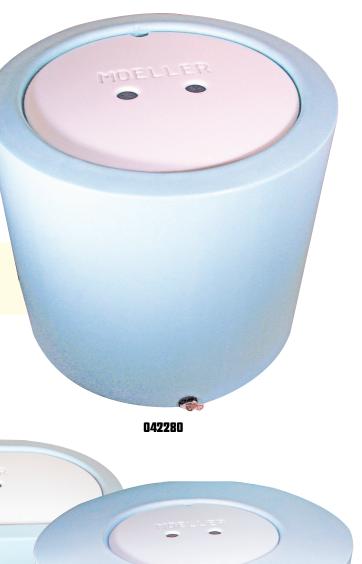

## **Round and Oblong Sized Live Wells**

Constructed of one piece, seamless, light blue heavy-duty Polyethylene roto molded plastic in four convenient, efficient sizes. Each tank comes with molded in

deck fasteners for easy deck hold down and include drain plugs for quick draining and cleaning. Lids are recessed but allow for quick access. Ready to convert to bait well application with plumbing accessory kit. One Year Warranty.

| 24 Gallon Capacity |
|--------------------|
| 30 Gallon Capacity |
| 26 Gallon Capacity |
| 50 Gallon Capacity |
|                    |

| Part No. | Description                     |
|----------|---------------------------------|
| 042280   | 18"H x 20"D Live Well           |
| 042281   | 17"H x 23"D Live Well           |
| 042282   | 16"H x 28"L x 16.38"W Live Well |
| 042283   | 18"H x 29"D Live Wel            |