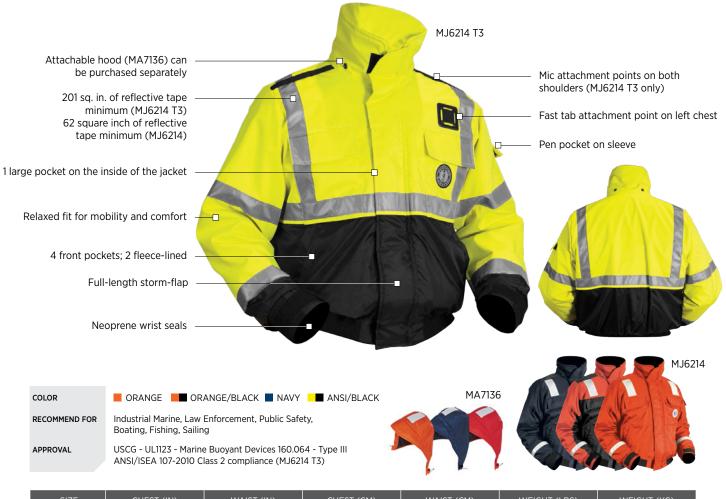

## FLOTATION AND HYPOTHERMIA PROTECTION WITH SOLAS REFLECTIVE TAPE

The MJ 6214 series have been designed to deliver comfort, warmth, and durability during marine operations, the MJ6214 T1 Classic Flotation Bomber Jacket's closed-cell foam insulation will provide flotation and in-water insulation to delay the onset of hypothermia in the event of water immersion. Coupled with functional design elements such as fleece-lined pockets and a storm flap, Mustang Survival's MJ6214 T1 Classic Flotation Bomber Jacket adds up to an unbeatable value. The MJ6214 T1 Version includes SOLAS reflective tape across the chest and around each wrist to provide increased visibility.

The MJ6214 T3 is made with high visibility ANSI Fluorescent Yellow fabric and ANSI reflective tape for ANSI/ISEA 107-2010 Class 2 compliance and water safety. Beginning November 24, 2008, the Federal Highway Administration (23 CFR 634) Highway Patrol Safety Regulation mandates that anyone working in the right-of-way of a federal-aid highway must be wearing high-visibility clothing that meet the requirements of ANSI/ISEA 107; 2004 edition class 2 or 3.