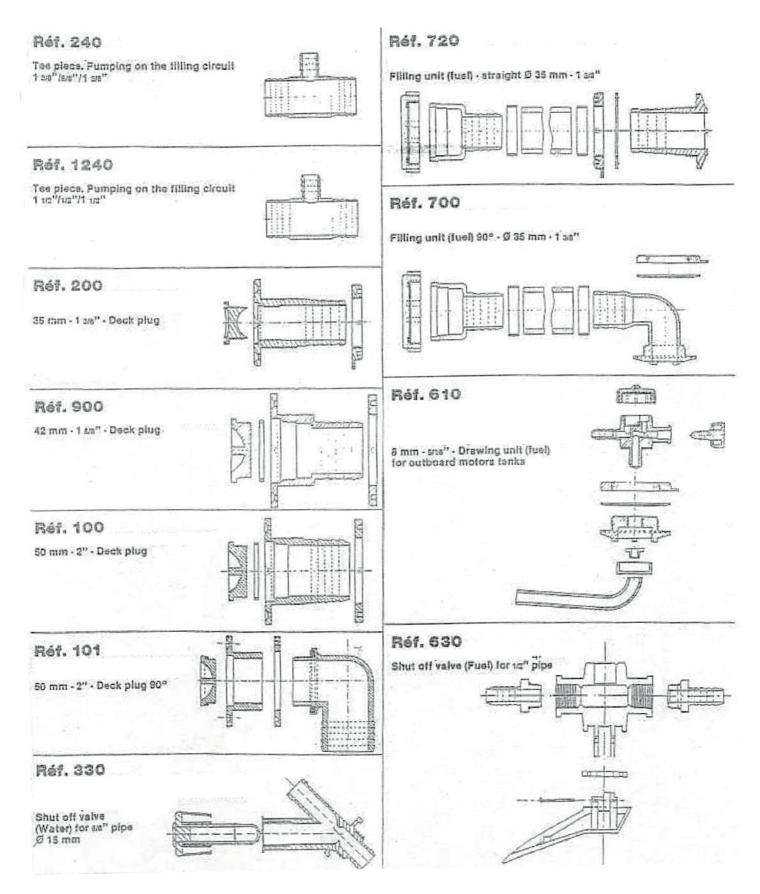

## NAUTA® FITTINGS

| Réf. 010<br>Wrench. Tightens all accessories.    | Réf. 300<br>15 mm · se" · Drawing nipple             |  |
|--------------------------------------------------|------------------------------------------------------|--|
| Réf. 501<br>Vent with cap                        | Réf. E 300<br>15 mm - sta'' - Vent (fuel)            |  |
| Réf. 120<br>Complete cap Ø 2"                    | Réf. 1000<br>20 mm - 3/4" - Vant                     |  |
| Réf. 030<br>4" access for cleaning with cap      | Réf. 210<br>35 mm · 1 3e'' · Straight Filling nipple |  |
| Réf. 215<br>26 mm - 1" - Filling nipple with cap | Réf. 1210<br>38 mm · 1 12" · Straight Filling nipple |  |
| Róf. 400<br>6 mm · 114" · Drawing nipple (fuel)  | Róf. 910<br>42 mm - 1 sis" - Filling nipple          |  |
| Réf. 1300<br>12,7 mm - 1/2" - Drawing nipple     | Réf. 110<br>50 mm · 2" · Straight Filling nipple     |  |