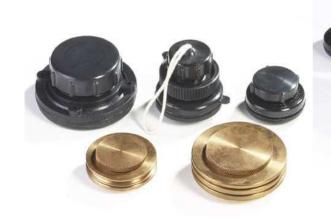

## NAUTA® FITTINGS

| Réf. 010<br>Wrench. Tightens all accessories.    | Réf. 300<br>15 mm · se" · Drawing nipple             |  |
|--------------------------------------------------|------------------------------------------------------|--|
| Réf. 501<br>Vent with cap                        | Réf. E 300<br>15 mm - sta'' - Vent (fuel)            |  |
| Réf. 120<br>Complete cap Ø 2"                    | Réf. 1000<br>20 mm - 3/4" - Vant                     |  |
| Réf. 030<br>4" access for cleaning with cap      | Réf. 210<br>35 mm · 1 3e'' · Straight Filling nipple |  |
| Réf. 215<br>26 mm - 1" - Filling nipple with cap | Réf. 1210<br>38 mm · 1 12" · Straight Filling nipple |  |
| Róf. 400<br>6 mm · 114" · Drawing nipple (fuel)  | Róf. 910<br>42 mm - 1 sis" - Filling nipple          |  |
| Réf. 1300<br>12,7 mm - 1/2" - Drawing nipple     | Réf. 110<br>50 mm · 2" · Straight Filling nipple     |  |