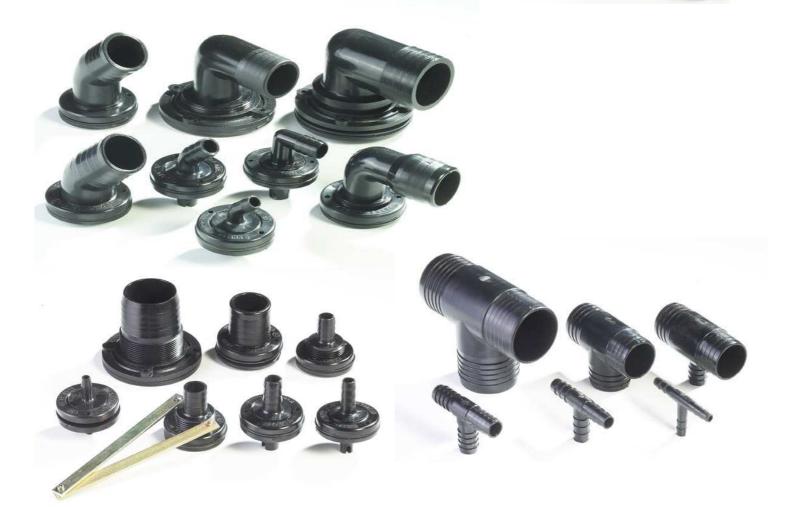

## NAUTA® FITTINGS

| Réf. 010<br>Wrench. Tightens all accessories.    | Réf. 300<br>15 mm · se" · Drawing nipple             |  |
|--------------------------------------------------|------------------------------------------------------|--|
| Réf. 501<br>Vent with cap                        | Réf. E 300<br>15 mm - sta'' - Vent (fuel)            |  |
| Réf. 120<br>Complete cap Ø 2"                    | Réf. 1000<br>20 mm - 3/4" - Vant                     |  |
| Réf. 030<br>4" access for cleaning with cap      | Réf. 210<br>35 mm · 1 3e'' · Straight Filling nipple |  |
| Réf. 215<br>26 mm - 1" - Filling nipple with cap | Réf. 1210<br>38 mm · 1 12" · Straight Filling nipple |  |
| Róf. 400<br>6 mm · 114" · Drawing nipple (fuel)  | Róf. 910<br>42 mm - 1 sis" - Filling nipple          |  |
| Réf. 1300<br>12,7 mm - 1/2" - Drawing nipple     | Réf. 110<br>50 mm · 2" · Straight Filling nipple     |  |