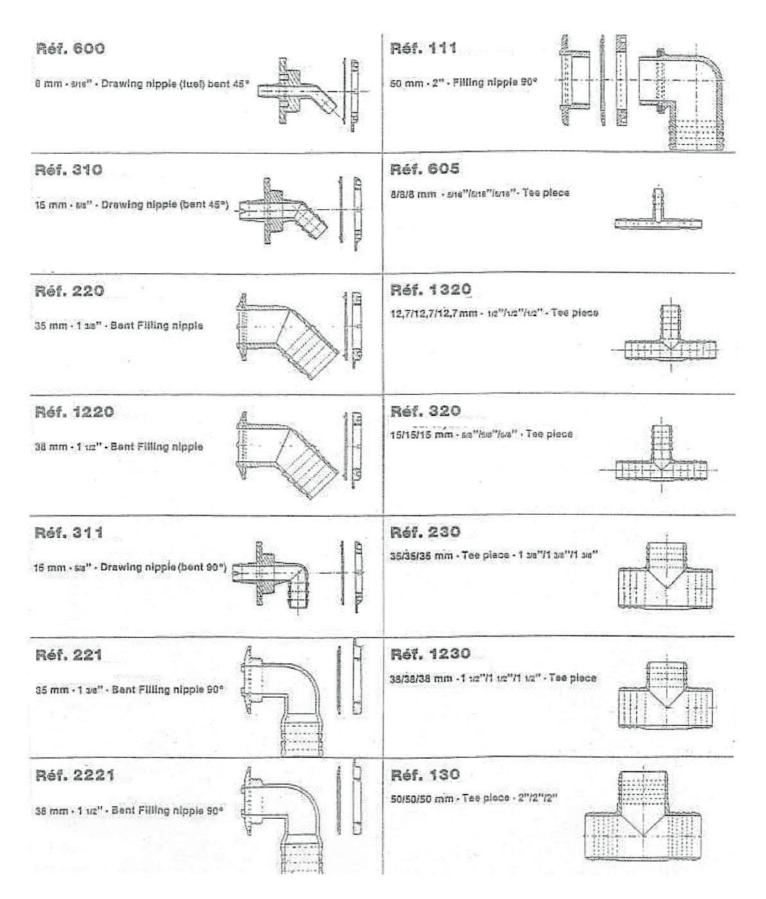

## NAUTA® FITTINGS

| Réf. 010<br>Wrench. Tightens all accessories.    | Réf. 300<br>15 mm · se" · Drawing nipple             |  |
|--------------------------------------------------|------------------------------------------------------|--|
| Réf. 501<br>Vent with cap                        | Réf. E 300<br>15 mm - sta'' - Vent (fuel)            |  |
| Réf. 120<br>Complete cap Ø 2"                    | Réf. 1000<br>20 mm - 3/4" - Vant                     |  |
| Réf. 030<br>4" access for cleaning with cap      | Réf. 210<br>35 mm · 1 3e'' · Straight Filling nipple |  |
| Réf. 215<br>26 mm - 1" - Filling nipple with cap | Réf. 1210<br>38 mm · 1 12" · Straight Filling nipple |  |
| Róf. 400<br>6 mm · 114" · Drawing nipple (fuel)  | Róf. 910<br>42 mm - 1 sis" - Filling nipple          |  |
| Réf. 1300<br>12,7 mm - 1/2" - Drawing nipple     | Réf. 110<br>50 mm · 2" · Straight Filling nipple     |  |