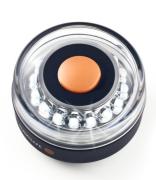

## Navilight 360° 2NM w/Navimount base

| 040 Navilight 360° 2NM w/ Navimount base | 7090017580360 |
|------------------------------------------|---------------|
|------------------------------------------|---------------|

Portable All-round white Navigation light with Navimount base, compatible with Navisafe Navimount system and many GoPro® / Action camera mounts.

The Navilight 360° without the Navimount base can be mounted directly to the 4-piece-pole but also directly to all kind of GoPro® / Action camera mounts.

## **Technical Specifications:**

- USCG Approval, 2 Nautical Miles
- 5 Modes: 360°
- Float light facing up
- Submersible to 20m /66ft.
- Corrosion resistant
- Powered by three AAA batteries (not included)
- Size: H = 90 mm, Ø = 68 mm
- Weight (net): 109 g