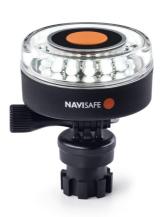

## Navilight 360° 2NM w/Navimount base

| 040 Navilight 360° 2NM w/ Navimount base | 7090017580360 |
|------------------------------------------|---------------|
|------------------------------------------|---------------|

Portable All-round white Navigation light with Navimount base, compatible with Navisafe Navimount system and many GoPro® / Action camera mounts.

The Navilight 360° without the Navimount base can be mounted directly to the 4-piece-pole but also directly to all kind of GoPro® / Action camera mounts.

## **Technical Specifications:**

- USCG Approval, 2 Nautical Miles
- 5 Modes: 360°
- Float light facing up
- Submersible to 20m /66ft.
- Corrosion resistant
- Powered by three AAA batteries (not included)
- Size: H = 90 mm, Ø = 68 mm
- Weight (net): 109 g