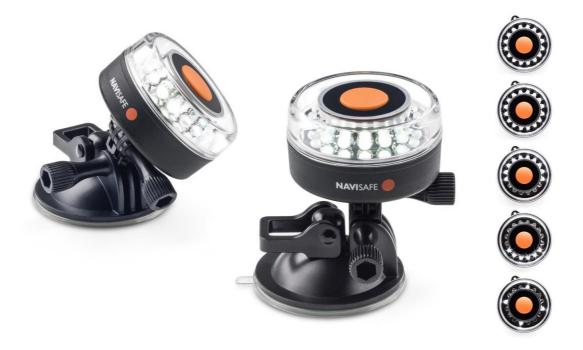

## Navi light 360° S 2NM

| 041 | Navi light 360° S 2NM | 7090017580612 |
|-----|-----------------------|---------------|

The new Navisafe suction mount light "Navi light 360° S 2NM" combines two successful Navisafe products into one – the Navi light 360° 2 NM and the Bendable Suction mount.

The Navi light 360° S 2NM is the ready to go Navigation light solution to be securely mounted on any kind of smooth and flat surfaces. The quick release suction cup releases with just one push of the lever so it can be stored quickly or mounted to another place or boat. Furthermore the suction cup can be used to hold a GoPro® camera (Hero / 2 / 3) when no light is needed – the mount is fully compatible!

## **Technical Specifications:**

- USCG Approval, 2 Nautical Miles
- 5 Modes: 360° All-round light, 225° Masthead light, 135° Sternlight, Flashing light, Anchoring light, Cabin light
- Floatable, waterproof (20 m) and air-tight
- includes suction mount, 2 self-adhering mounting plates to securely attach the light on abrasive surfaces
- suction mount compatible with GoPro® camera (Hero / 2 / 3)
- powered by three AAA batteries (not included)
- Size: H = 95 mm, Ø = 68 mm
- Weight (net): 139 g

## Modes / approximate burn time:

- 16 white LED, 360° All-round light, Anchoring light / 15hrs
- 16 white LED, 360° Flashing light / 85hrs
- 10 white LED, 225° Masthead light / 24hrs
- 6 white LED, 135° Sternlight / 32hrs
- 4 white LED, 360° Cabin light / 72hrs