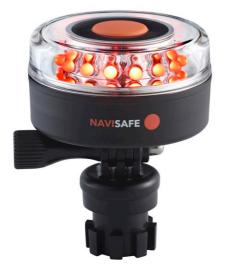

## Navilight All RED 360° 2NM w/Navimount base

| 045 | Navilight All RED 360° 2NM w/ Navimount base | 7090017580384 |  |
|-----|----------------------------------------------|---------------|--|
| 0.0 |                                              |               |  |

Portable All-round RED Navigation light with Navimount base, compatible with Navisafe Navimount system and many GoPro® / Action camera mounts.

The Navilight All RED 360° without the Navimount base can be mounted directly to the 4piece-pole but also directly to all kind of GoPro® / Action camera mounts.

## **Technical Specifications:**

- 5 Modes: 360°
- Float light facing up
- Submersible to 20m /66ft.
- Corrosion resistant
- Powered by three AAA batteries (not included)
- Size: H = 90 mm, Ø = 68 mm
- Weight (net): 109 g