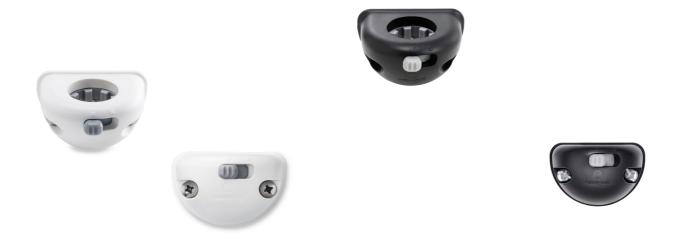

## **Navimount Vertical**

| 950 | Navimount Vertical white | 7090017580216 |
|-----|--------------------------|---------------|
| 951 | Navimount Vertical black | 7090017580667 |

The Navimount Vertical is designed to attach the Navimount Pole or the Navilights with Navimount base (model 040, 340) to vertical surfaces - e.g. the transom of an inflatable boat, canoe/kayak cockpit or steering console.

- Navilight models 001, 010, 041, 305, 341 require in addition the Navisafe converter Navimount / 960

Includes: - two self-tapping stainless steel screws Model Name: Navimount Vertical (white or black) Size: H = 45 mm, W = 62 mm, D = 55 mm Weight (w/o screws): 44 g