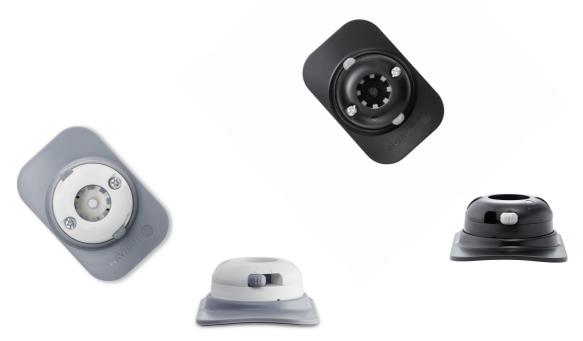

## **Navimount RIB**

| 954 | Navimount RIB white | 7090017580230 |
|-----|---------------------|---------------|
| 955 | Navimount RIB black | 7090017580681 |

The Navimount RIB is designed to securely attach the Navi-lights with Magnetic base, Navimount base or Suction base to the tube of inflatable boats. Navilight models 001, 010, 041, 305, 341 require the Navisafe converter Navimount / 960 in addition, models 040 and 340 do not require additional converters

**Includes:** - "3M" self-adhesive sticker working on boats made from Hypalon, Polyethylene or PVC. **Model Name:** Navimount RIB

**Size:** L = 120 mm, W = 81 mm, H = 37 mm **Weight:** 102 g