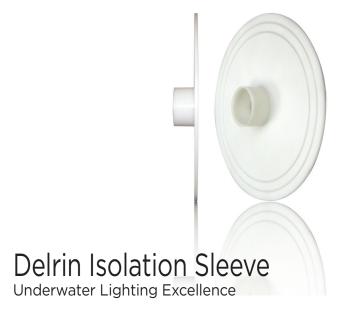

OceanLED Marine
Marine Lighting
Accessories

Accessories
PRO-SERIES THRU-HULL/EYES
Delrin Sleeve

When a weld-in underwater lighting fixture is not an option, use the Delrin Isolation Sleeve to isolate the underwater light or camera from the aluminum or steel hull.

Designed as an accessory to the Pro-Series Thru-Hull underwater light range and Eyes underwater camera.

•1<sup>3/8</sup>" (34mm) Hole in Hull for Pro-Series Thru-Hull models 2010, 3010, Colours TH and Eyes camera