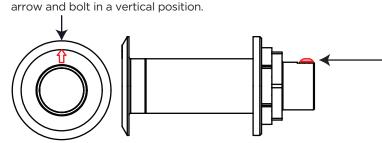

10/20m HD

Extension

Drill Ø35mm (1 3/8") hole in suitable position. Apply marine sealant to back of bronze flange.

To orientate picture, mount with

**Optional HDSDI** to HDMI Converter

Earth bonding point.