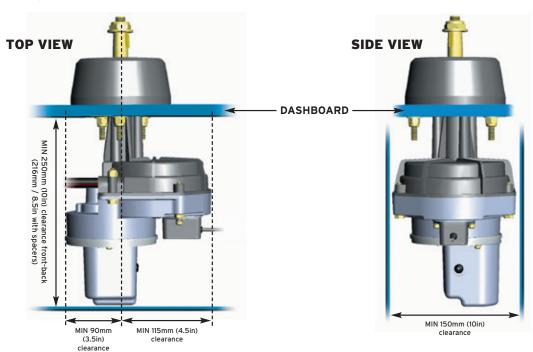

ut of sight!!!





## Type S/T mechanical dashboard drive specification





### PROFESSIONAL SOLUTIONS FOR STERNDRIVE & OUTBOARD ENGINES

#### TYPE S BEHIND DASH DRIVE

The Straight shaft drive unit replaces the manual drive used on cable steered boats and is mounted directly behind the dash. The drive is directly compatible with the Morse 290 steering helm but comes with its own bezel kit and can be retrofitted in most installations using the cable and steering

wheel from the manual steering helm on the boat. TYPE T TILT BEHIND DASH DRIVE

This drive unit replaces a manual Tilt drive and is mounted directly behind the dash, but still allows the angle of the steering wheel to be changed. It uses the front end from Teleflex SH91800 (not supplied).

#### SPACE REQUIRED - TYPE S & TYPE T



#### **ACCESSORIES**



OC15SUK10 90 degree Bezel Mounting Kit for Type S Straight Shaft Drive



OC15SUK09 20 degree Bezel Mounting Kit for Type S Straight Shaft Drive



OC15SUK07 Steering Cable Adapter Kit for TFX SSC72, Uflex M47, Morse 304415



OC15SUKO8 Steering Cable Adapter Kit for TFX SSC62, Uflex M66



OC15SUK11 Adjustable Friction Brake for Type S Straight Shaft Drive with 90° Bezel Kit



OC15SUK16 Spacer Kit x 19mm for 90° Bezel Kit OC15SUK17 Spacer Kit x 16mm for 20° Bezel Kit OC15SUK18 Spacer Kit x 13mm for TFX Performance Tilt Mechanism (Type T)



One of the most complex and time-consuming aspects of autopilot installation is fitting the rudder feedback unit, ensuring that the geometry matches the full range of rudder movement. The Octopus rudder feedback unit solves t