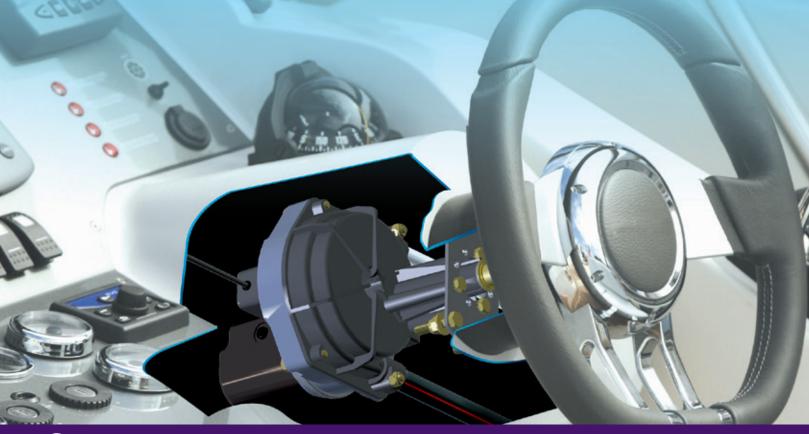

#### TYPE S BEHIND DASH DRIVE

The Straight shaft drive unit replaces the manual drive used on cable steered boats and is mounted directly behind the dash. The drive is directly compatible with the Morse 290 steering helm but comes with its own bezel kit and can be retrofitted in most installations using the cable and steering

wheel from the manual steering helm on the boat. TYPE T TILT BEHIND DASH DRIVE

This drive unit replaces a manual Tilt drive and is mounted directly behind the dash, but still allows the angle of the steering wheel to be changed. It uses the front end from Teleflex SH91800 (not supplied).