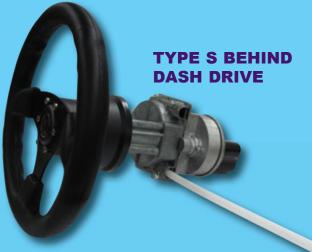

#### TYPE S BEHIND DASH DRIVE

The Straight shaft drive unit replaces the manual drive used on cable steered boats and is mounted directly behind the dash. The drive is directly compatible with the Morse 290 steering helm but comes with its own bezel kit and can be retrofitted in most installations using the cable and steering