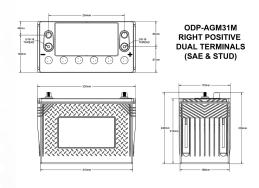

### **Dimensions & Weight**

| Length                       | 328 mm  |
|------------------------------|---------|
| Width                        | 173 mm  |
| Height (to top of terminals) | 254 mm  |
| Height Container             | 226 mm  |
| Weight                       | 28.7 kg |

### **Terminal Position**

# Dual Terminal→