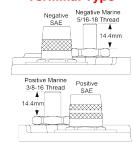

|
|-----------------------------------|----------------|
| Charge voltage @+20°C             | 14.4V to 14.8V |
| Self-discharge per month at +20°C | 1.25%          |
| Self-discharge per month at +40°C | 5%             |

### Fitting, handling & storage

Can be mounted or stored in any orientation except inverted. 2-years storage life at  $+20^{\circ}\text{C}$  without charging, or until the Open Circuit Voltage (OCV) is <12.6V or <2.10Vpc, whichever occurs first. Classified as non-spillable and approved as non-hazardous cargo for ground, sea and air transportation in accordance with the requirements of IMDG (International Maritime code for dangerous Goods) and ICAO (International Civil Aviation Organisation).



### **Terminal Position**

# Dual Terminal→

## **Terminal Type**