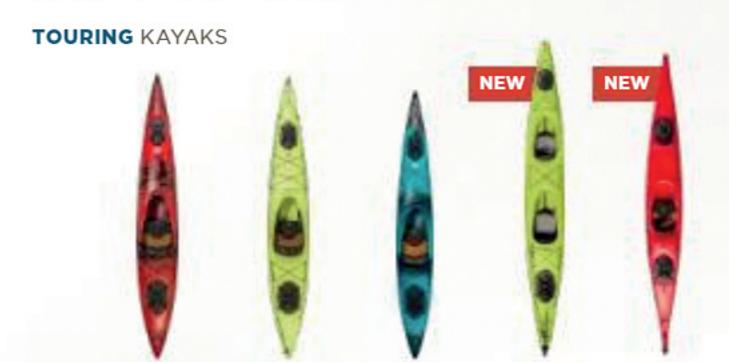

# KAYAKS

Old Town designed a series of comfortable, high-quality kayaks for everything from sea kayaking the San Juan Islands to taking your child for an evening paddle at the cabin. Our kayaks are as long-lasting as the memories you'll make.

**CASTINE** 

Most Advanced

LOOKSHA T NEW

**Explore Together** 

LOOKSHA 17 NEW

Go Farther