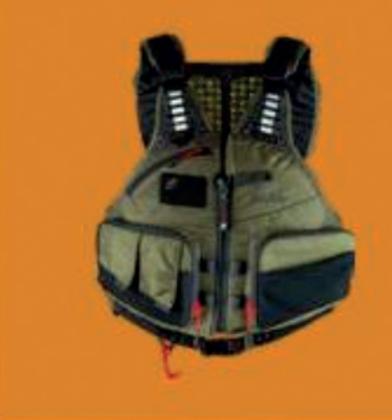

#### **SOLITUDE PFD**

From its high-back construction to its fleece-lined hand warmer pockets, the Solitude jacket comes equipped with many features to keep you on the water longer.