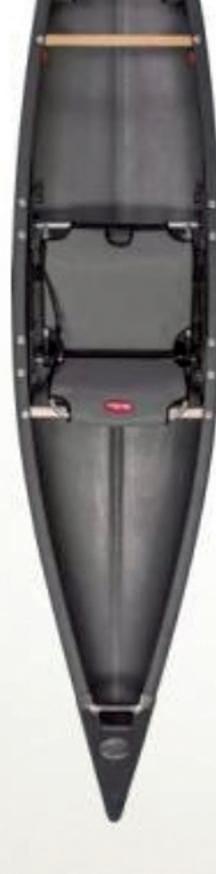

#### **NEXT SERIES**

#### 3 COLORS

LENGTH

13' / 3.96 m

WIDTH

29"/73.6 cm

DEPTH

II.5" / 29.2 kg

WEIGHT

59 lbs / 26.7 kg

MAX LOAD

450 lbs / 204.1 kg

#### Adjustable foot braces

Incorporates the best characteristics of both kayaks and canoes

Removable Element™ Seat for enhanced comfort and performance

3-layer hull with subtle rocker for straight, smooth tracking

#### GET READY. YOU'RE NEXT.

The NEXT represents the future of paddling, with more than a century of expertise poured into one truly amazing watercraft. Built for one, designed for all, it provides a fun, unique solo experience for the NEXT generation of paddlers.