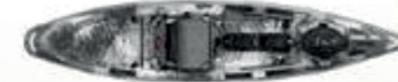

'2"/4 m LENGTH

36" / 91.44 cm WIDTH 15" / 38.1 cm SEAT HEIGHT

48" / 121.9 cm LEG LENGTH 117 lbs / 53.1 kg WEIGHT

16.5" x 10.5" / 41.9 x 26.7 cm **BOW HATCH** 

500 lbs / 226.8 kg 21.5 lbs / 9.8 kg PDL CONSOLE

Internal battery case and built-in transducer scupper

**NEW!** Easy one-handed steering with rudder control trucker knob

Element Seat™ for adjustable, all-day comfort

#### COLORS













### **PREDATOR PDL**

It took three years and countless hours of testing to come up with our revolutionary Forward/Reverse PDL technology. Add to that our maintenance-free salt water design, a patented docking station, and an industry-leading five-year warranty, and you'll see why the Predator PDL is sought after among anglers.



#### PREDATOR MX



#### PREDATOR PDL



#### PREDATOR 13



#### PREDATOR XL



#### PREDATOR MK





#### **LURE ANGLER PFD**

Equipped with the AirComfort System<sup>™</sup> for maximum maneuverability and breathability, and a high-back design, this jacket is the ideal choice for anglers.







#### NEW

#### **TOPWATER SERIES**

3 MODELS

#### PDL

10'6"/3.2 m LENGTH 36" / 91.4 cm WIDTH 15" / 38.1 cm SEAT HEIGHT 46" / II6.8 cm **LEG LENGTH** 76.5 lbs / 34.7 kg WEIGHT

16.5" x 10.5" / 41.9 x 26.7 cm **BOW HATCH** 

450 lbs / 204.1 kg MAX LOAD 18.5 lbs / 8.4 kg PDL CONSOLE

EVA foam deck pads for traction and all-day stand-up fishing comfort

Buttery smooth, one-handed steering with rudder control trucker knob

Element AirSeat™ for high-low

adjustability, all-day comfort

COLORS



Boreal









Universal transducer mounting system for your