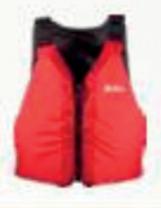

# OLD TOWN PADDLING PFDs

Select from our personal flotation devices that excel both in comfort and safety.

#### **LURE ANGLER PFD**

Equipped with the AirComfort System<sup>™</sup> for maximum maneuverability and breathability, and a high-back design, this jacket is the ideal choice for anglers.