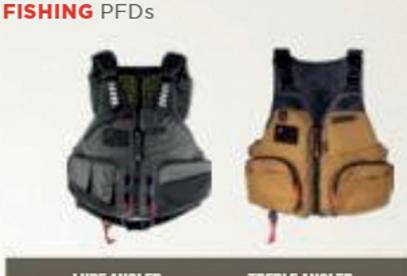

#### **LURE ANGLER PFD**

Equipped with the AirComfort System<sup>™</sup> for maximum maneuverability and breathability, and a high-back design, this jacket is the ideal choice for anglers.