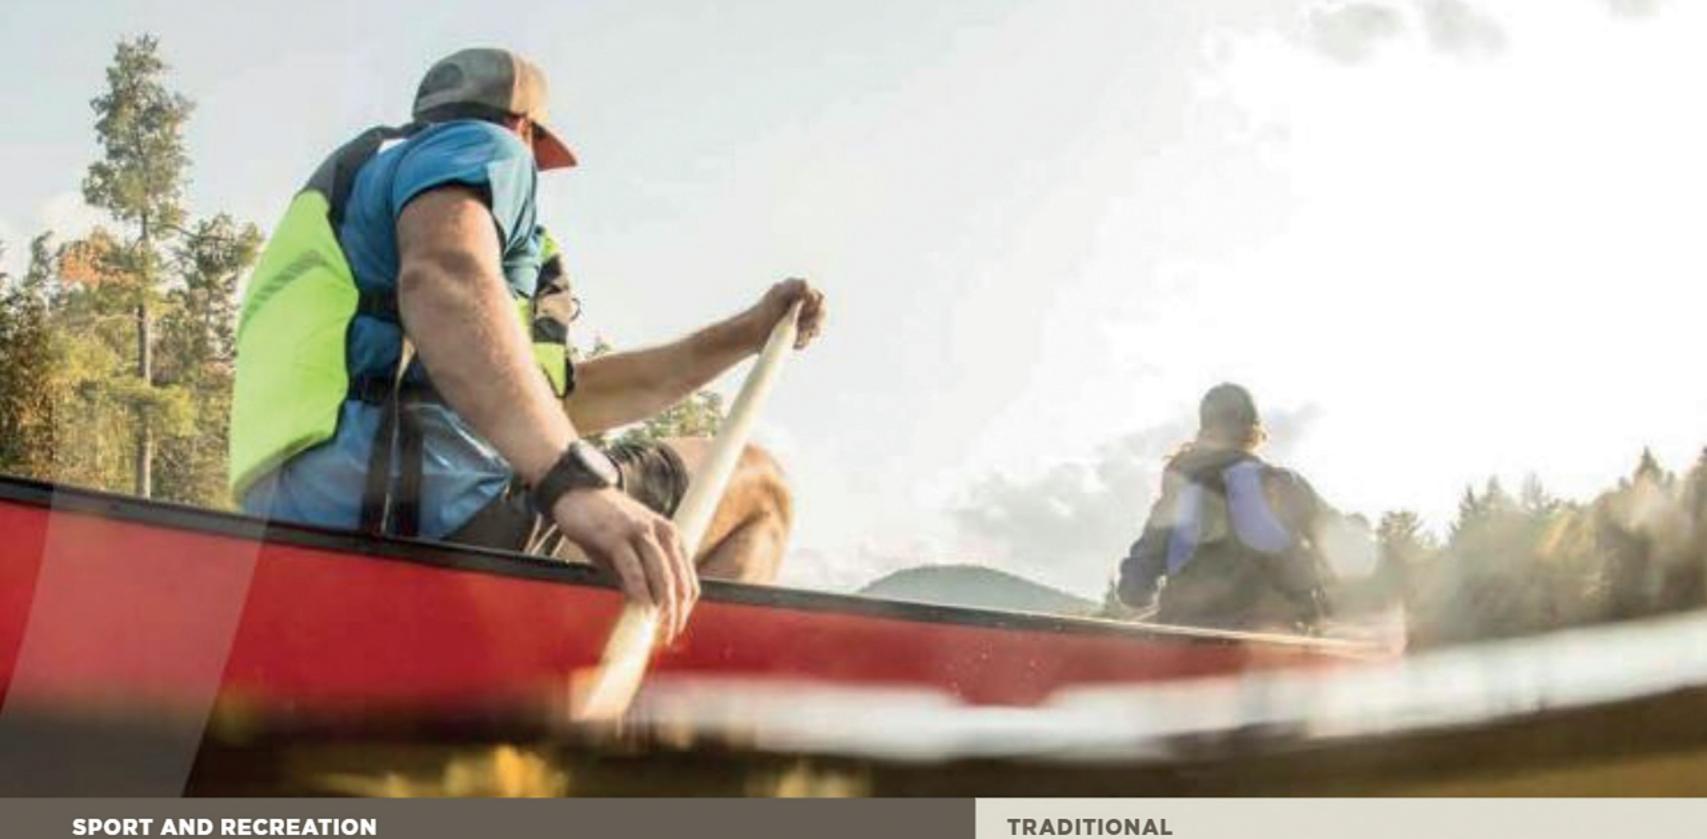

# CANOES

The first Old Town canoe was built in Maine along the Penobscot River I20 years ago. Little did we know, it was just the beginning. Though our oldest canoes are still on the water, our newest creations steer us in novel directions, pushing the boundaries of performance and comfort.