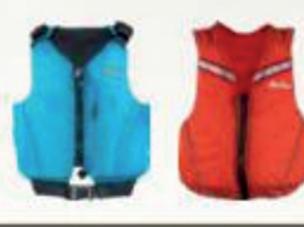

# OLD TOWN PADDLING PFDs

Select from our personal flotation devices that excel both in comfort and safety.

#### **SOLITUDE PFD**

From its high-back construction to its fleece-lined hand warmer pockets, the Solitude jacket comes equipped with many features to keep you on the water longer.