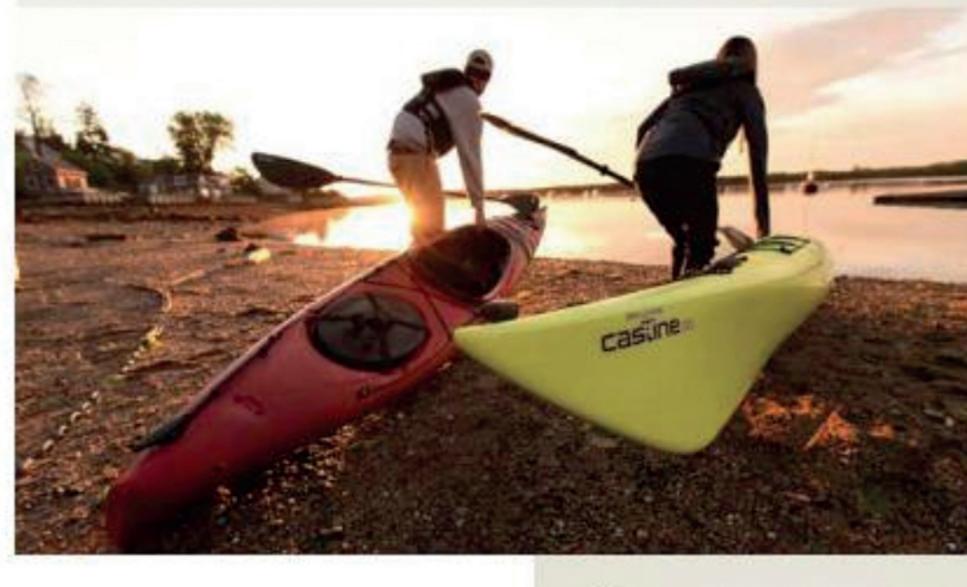

# KAYAKS

Old Town designed a series of comfortable, high-quality kayaks for everything from sea kayaking the San Juan Islands to taking your child for an evening paddle at the cabin. Our kayaks are as long-lasting as the memories you'll make.

**CASTINE** 

Most Advanced

LOOKSHA T NEW

**Explore Together** 

LOOKSHA 17 NEW

Go Farther

#### **CASTINE SERIES**

3 MODELS

#### **CUSTOM FEEL FIT**

The Old Town Castine is a day touring kayak that comes in three different sizes, making it easier to find a model that fits just right. All three models have generous leg room and feature the ACS2, the most comfortable seat in the world.