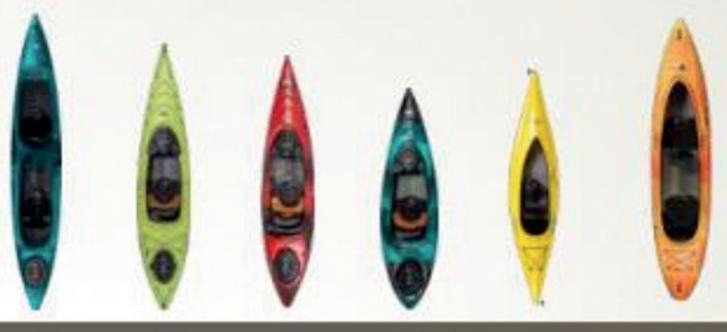

#### **RECREATION** KAYAKS

|          | DIRIGO TANDEM     | LOON 126         | LOON 120         | LOON 106           | LOON III OUTFITTER | TWIN HERON         |
|----------|-------------------|------------------|------------------|--------------------|--------------------|--------------------|
| Length   | 15′ 3″ / 4.7 m    | 12' 6" / 3.8 m   | 12' / 3.6 m      | 10' 6" / 3.2 m     | II'I"/3.38 m       | 13' 6" / 4.1 m     |
| Width    | 29.5" / 74.9 cm   | 31" / 78.7 cm    | 30" / 76.2 cm    | 31" / 78.7 cm      | 28" / 71.1 cm      | 31.5" / 80 cm      |
| Weight   | 72 lbs / 32.7 kg  | 56 lbs / 25.4 kg | 56 lbs / 25.4 kg | 53 lbs / 24.0 kg   | 45 lbs / 20.4 kg   | 60 lbs / 27.2 kg   |
| Max load | 425 lbs /192.7 kg | 450 lbs / 204 kg | 375 lbs / 170 kg | 325 lbs / 147.4 kg | 275 lbs / 124.7 kg | 450 lbs / 204.1 kg |
| Colors   | 00                |                  |                  |                    |                    | 00                 |