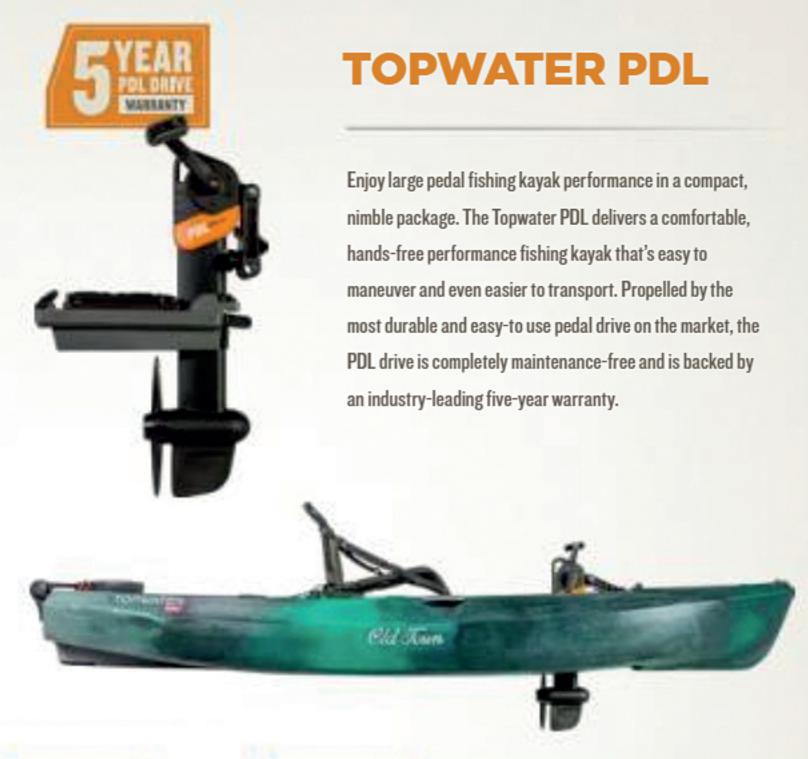

TOPWATER PDL NEW Hands-Free Pedal Power

TOPWATER NEW
Compact, High-Performance

LOON ANGLER
Most Comfortable Sit-Inside

VAPOR ANGLER Light and Versatile **TWIN** HERON ANGLER

Tandem Fishing Performance

#### **ADVANCED**

The Topwater series delivers large kayak fishing performance in a compact, easy-to-maneuver, lightweight package.

### **PREDATOR PDL**

It took three years and countless hours of testing to come up with our revolutionary Forward/Reverse PDL technology. Add to that our maintenance-free salt water design, a patented docking station, and an industry-leading five-year warranty, and you'll see why the Predator PDL is sought after among anglers.