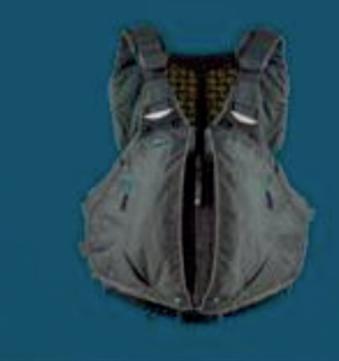

#### **SOLITUDE PFD**

From its high-back construction to its fleece-lined hand warmer pockets, the Solitude jacket comes equipped with many features to keep you on the water longer.