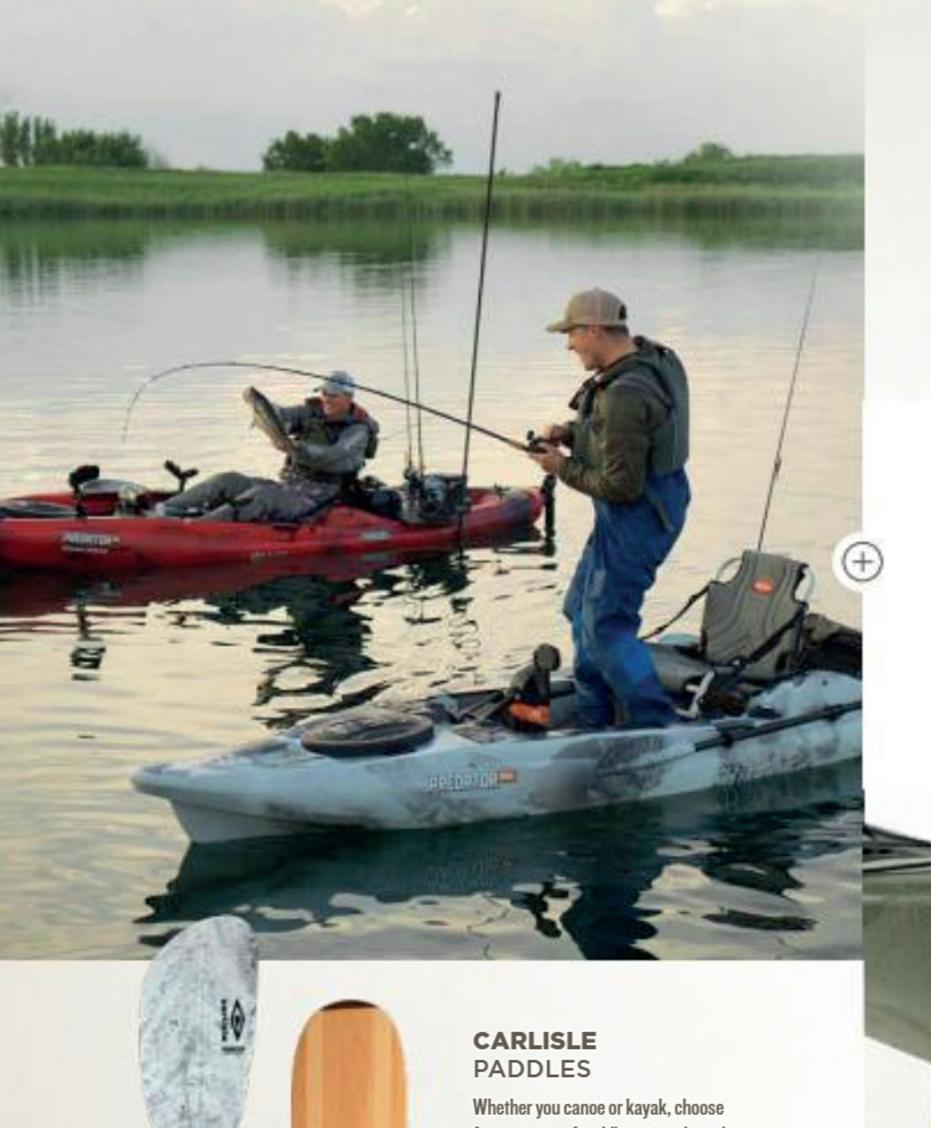

# FISHING AND HUNTING

From setting the hook on a redfish in Florida to setting duck decoys in Wisconsin, Old Town delivers a series of high-quality kayaks suited for your sport of choice.

PREDATOR MK

Minn Kota Electric Power

PREDATOR PDL

Hands-Free Pedal Power

**PREDATOR** XL

Maximum Space

**PREDATOR** 13

Bigger Water

PREDATOR MX

**Current and Small Water** 

#### **PRO/TOURNAMENT**

If you demand the best, look no further than the Predator Series. Engineered for maximum stability, comfort, and customization.