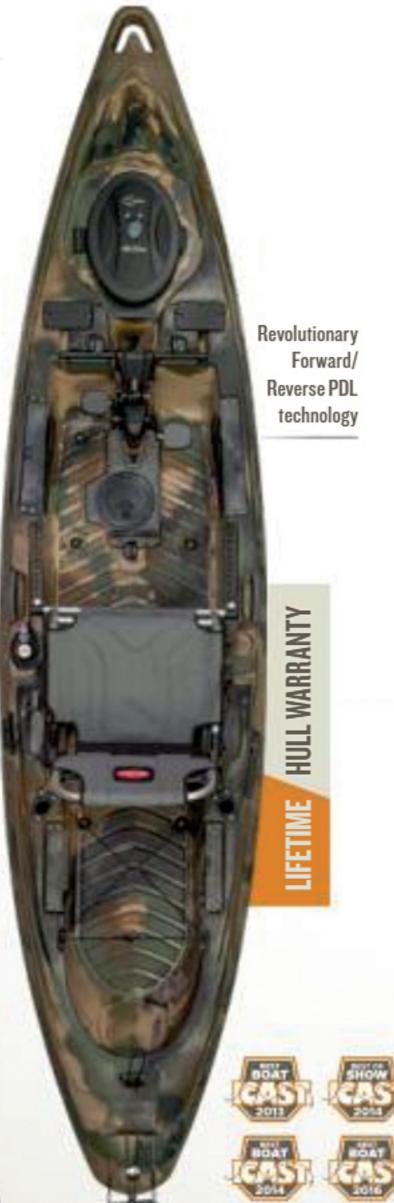

### **PREDATOR PDL**

It took three years and countless hours of testing to come up with our revolutionary Forward/Reverse PDL technology. Add to that our maintenance-free salt water design, a patented docking station, and an industry-leading five-year warranty, and you'll see why the Predator PDL is sought after among anglers.

#### **PDL**

13'2"/4 m LENGTH

36" / 91.44 cm WIDTH 15" / 38.1 cm SEAT HEIGHT

48" / 121.9 cm LEG LENGTH 117 lbs / 53.1 kg WEIGHT

16.5" x 10.5" / 41.9 x 26.7 cm **BOW HATCH** 

500 lbs / 226.8 kg 21.5 lbs / 9.8 kg PDL CONSOLE

Internal battery case and built-in transducer scupper

**NEW!** Easy one-handed steering with rudder control trucker knob

Element Seat™ for adjustable, all-day comfort