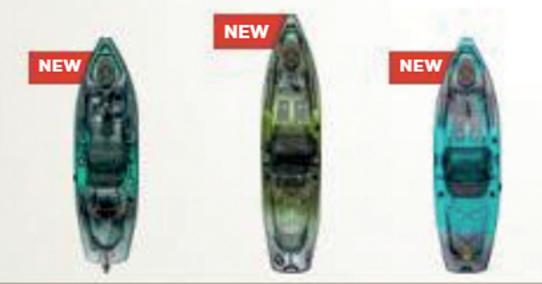

TOPWATER PDL NEW Hands-Free Pedal Power

TOPWATER NEW
Compact, High-Performance

LOON ANGLER
Most Comfortable Sit-Inside

VAPOR ANGLER Light and Versatile **TWIN** HERON ANGLER

Tandem Fishing Performance

#### **ADVANCED**

The Topwater series delivers large kayak fishing performance in a compact, easy-to-maneuver, lightweight package.