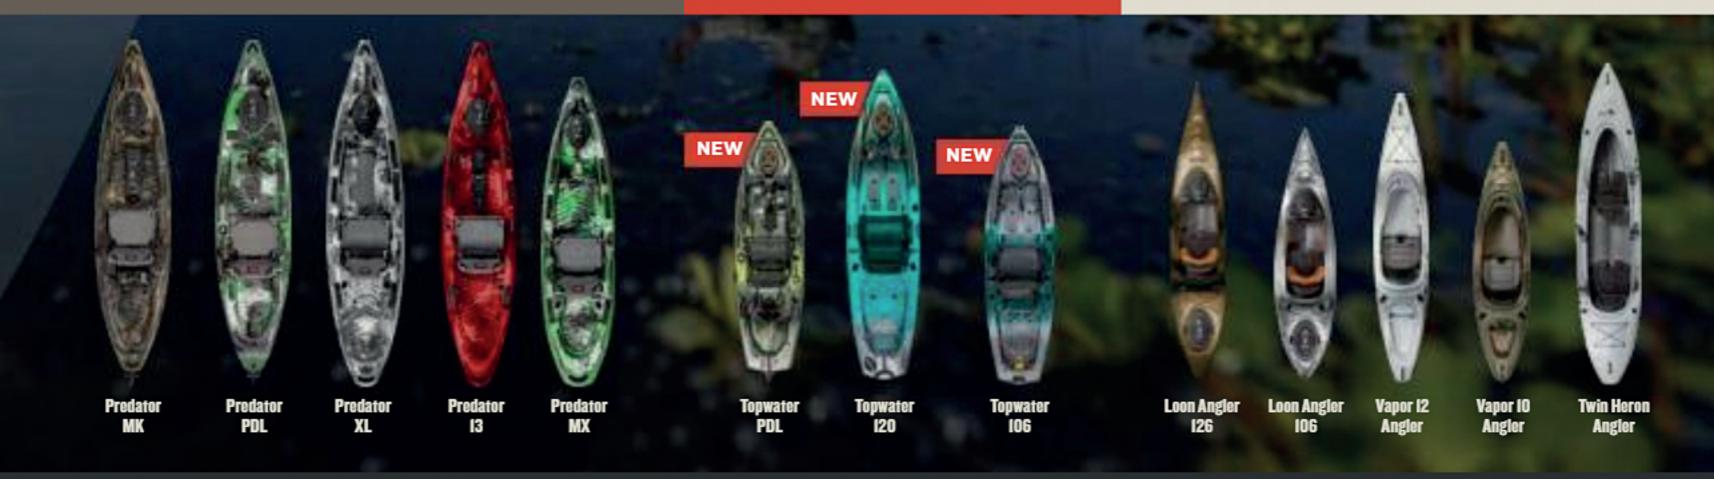

# FISHING AND HUNTING

From setting the hook on a redfish in Florida to setting duck decoys in Wisconsin, Old Town delivers a series of high-quality kayaks suited for your sport of choice.

PREDATOR MK

Minn Kota Electric Power

PREDATOR PDL

Hands-Free Pedal Power

**PREDATOR** XL

Maximum Space

**PREDATOR** 13

Bigger Water

PREDATOR MX

**Current and Small Water** 

TOPWATER PDL NEW Hands-Free Pedal Power

TOPWATER NEW
Compact, High-Performance

LOON ANGLER
Most Comfortable Sit-Inside

VAPOR ANGLER Light and Versatile **TWIN** HERON ANGLER

Tandem Fishing Performance

#### **PRO/TOURNAMENT**

If you demand the best, look no further than the Predator Series. Engineered for maximum stability, comfort, and customization.

#### **ADVANCED**

The Topwater series delivers large kayak fishing performance in a compact, easy-to-maneuver, lightweight package.

#### RECREATIONAL

With rod holders, comfortable seating and spacious cockpits, you can fish all day in our easy-to-paddle recreational angling kayaks.

#### **PREDATOR SERIES**

5 MODELS

#### **TOPWATER SERIES**

3 MODELS