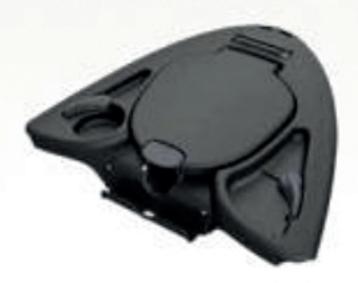

#### **REMOVABLE** WORKDECK

Provides customizable space for cameras, gear, and water. Also features dry storage and a USB charge port to keep your gadgets charged even after hours on the water.

#### **COMPLETE CUSTOMIZATION**

The Loon series features the ACS2 seat, creating the most advanced and best-fitting cockpit available; a removable workdeck, supplying space for customization, cameras, gear and water; dry storage; and a USB port to keep your gadgets charged, even after hours on the water.