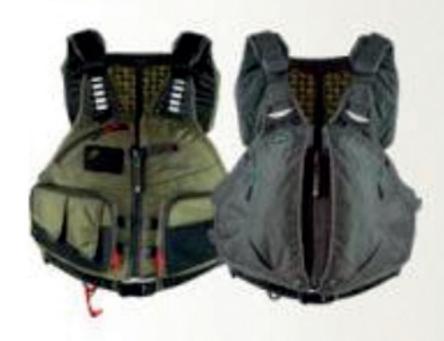

# OLD TOWN ACCESSORIES

We've taken our knowledge of best-in-class boat building and used it to design PFDs that are equally unrivaled. After two years of development, you won't be disappointed with the results. With Old Town PFDs and accessories you can take your experience on the water even further than before.

# OLD TOWN PADDLING PFDs

Select from our personal flotation devices that excel both in comfort and safety.

#### **LURE ANGLER PFD**

Equipped with the AirComfort System<sup>™</sup> for maximum maneuverability and breathability, and a high-back design, this jacket is the ideal choice for anglers.

#### **SOLITUDE PFD**

From its high-back construction to its fleece-lined hand warmer pockets, the Solitude jacket comes equipped with many features to keep you on the water longer.