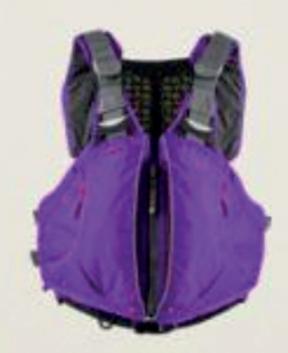

#### **SOLITUDE PFD**

From its high-back construction to its fleece-lined hand warmer pockets, the Solitude jacket comes equipped with many features to keep you on the water longer.