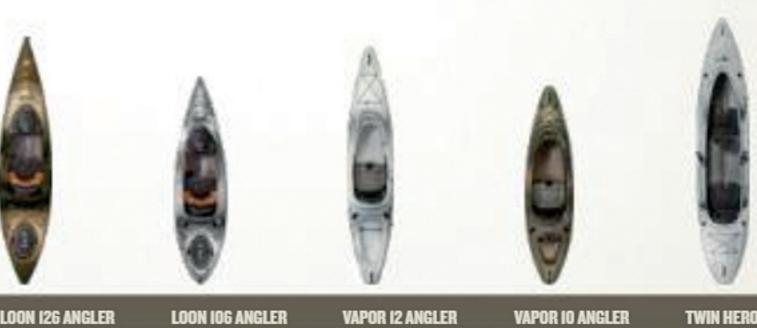

TOPWATER PDL NEW Hands-Free Pedal Power

TOPWATER NEW
Compact, High-Performance

LOON ANGLER
Most Comfortable Sit-Inside

VAPOR ANGLER Light and Versatile **TWIN** HERON ANGLER

Tandem Fishing Performance

#### **RECREATIONAL FISHING**

|          | LOON 126 ANGLER  | LOON 106 ANGLER    | VAPOR 12 ANGLER    | VAPOR 10 ANGLER    | TWIN HERON ANGLER  |
|----------|------------------|--------------------|--------------------|--------------------|--------------------|
| Length   | 12° 6° / 3.8 m   | 10' 6" / 3.2 m     | 12' / 3.7 m        | 10' / 3 m          | 13′ 6″ / 4.1 m     |
| Width    | 31" / 78.7 cm    | 31" / 78.7 cm      | 28.5" / 72.4 cm    | 28.5" / 72.4 cm    | 31.5" / 80 cm      |
| Weight   | 57 lbs / 25.9 kg | 54 lbs / 24.5 kg   | 56 lbs / 25.4 kg   | 49 lbs / 22.2 kg   | 62 lbs / 28.1 kg   |
| Max load | 450 lbs / 204 kg | 325 lbs / 147.4 kg | 325 lbs / 147.4 kg | 275 lbs / 124.7 kg | 450 lbs / 204.1 kg |
| Colors   | 00               | 00                 | 00                 | 00                 | 00                 |