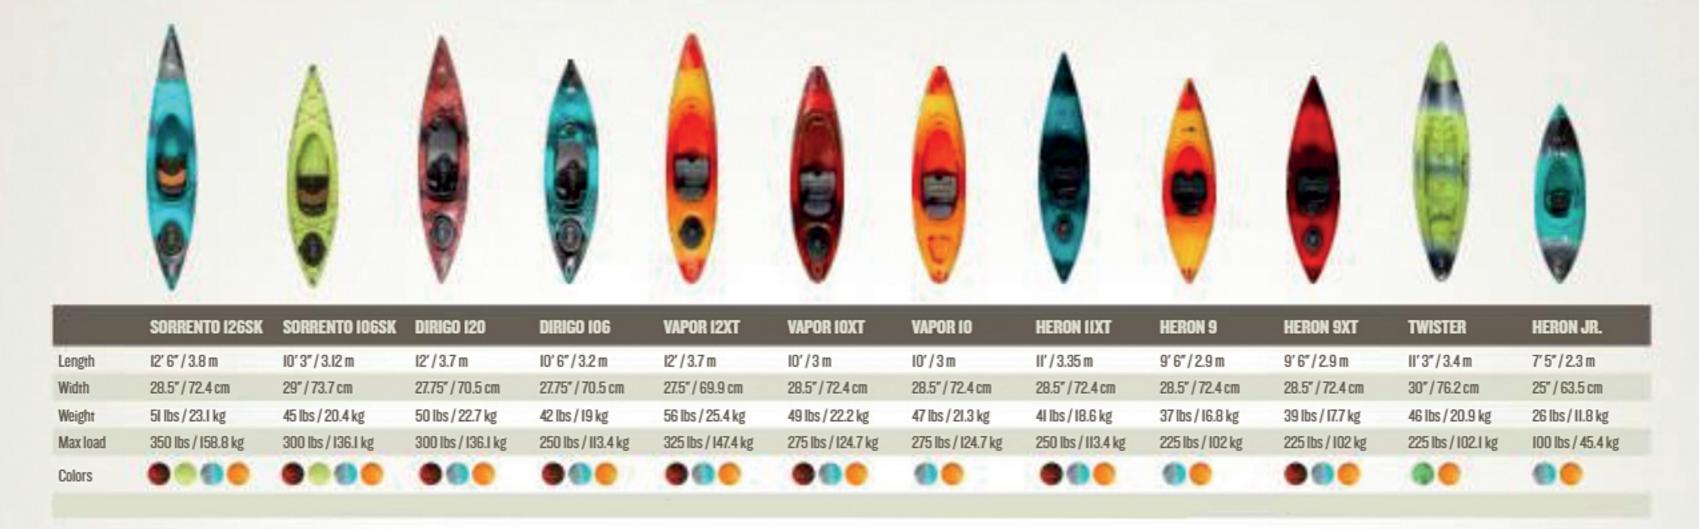

#### SORRENTO

Track Like An Arrow

#### DIRIGO

Easy-To-Paddle

#### VAPOR

Larger Cockpit

#### HERON

Compact, Sport Design

#### **TWISTER**

Easy Fun

#### **HERON** JR.

For Lil' Paddlers

#### **TWIN HERON**

Compact Tandem Design

#### **RECREATION** KAYAKS

|          | DIRIGO TANDEM     | LOON 126         | LOON 120         | LOON 106           | LOON III OUTFITTER | TWIN HERON         |
|----------|-------------------|------------------|------------------|--------------------|--------------------|--------------------|
| Length   | 15′ 3″ / 4.7 m    | 12' 6" / 3.8 m   | 12' / 3.6 m      | 10' 6" / 3.2 m     | II'I"/3.38 m       | 13' 6" / 4.1 m     |
| Width    | 29.5" / 74.9 cm   | 31" / 78.7 cm    | 30" / 76.2 cm    | 31" / 78.7 cm      | 28" / 71.1 cm      | 31.5" / 80 cm      |
| Weight   | 72 lbs / 32.7 kg  | 56 lbs / 25.4 kg | 56 lbs / 25.4 kg | 53 lbs / 24.0 kg   | 45 lbs / 20.4 kg   | 60 lbs / 27.2 kg   |
| Max load | 425 lbs /192.7 kg | 450 lbs / 204 kg | 375 lbs / 170 kg | 325 lbs / 147.4 kg | 275 lbs / 124.7 kg | 450 lbs / 204.1 kg |
| Colors   | 00                |                  |                  |                    |                    | 00                 |