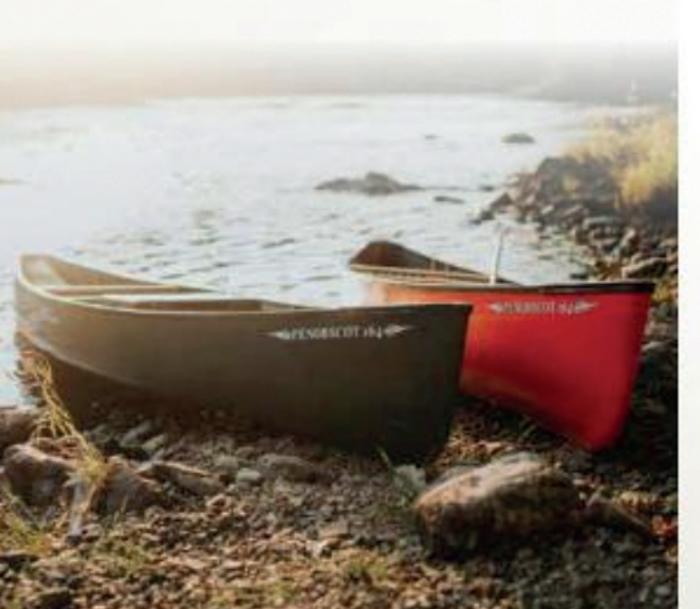

# CANOES

The first Old Town canoe was built in Maine along the Penobscot River I20 years ago. Little did we know, it was just the beginning. Though our oldest canoes are still on the water, our newest creations steer us in novel directions, pushing the boundaries of performance and comfort.

#### **PENOBSCOT SERIES**

2 MODELS

#### 174

LENGTH 17' 4" / 5.3 m

WIDTH 36" / 91.4 cm

WIDTH AT 4" WATERLINE 34" / 86.4 cm

BOW HEIGHT 22" / 55.9 cm

DEPTH 14" / 35.6 cm

WEIGHT 83 lbs / 37.6 kg

MAX LOAD 1,500 lbs / 680.4 kg