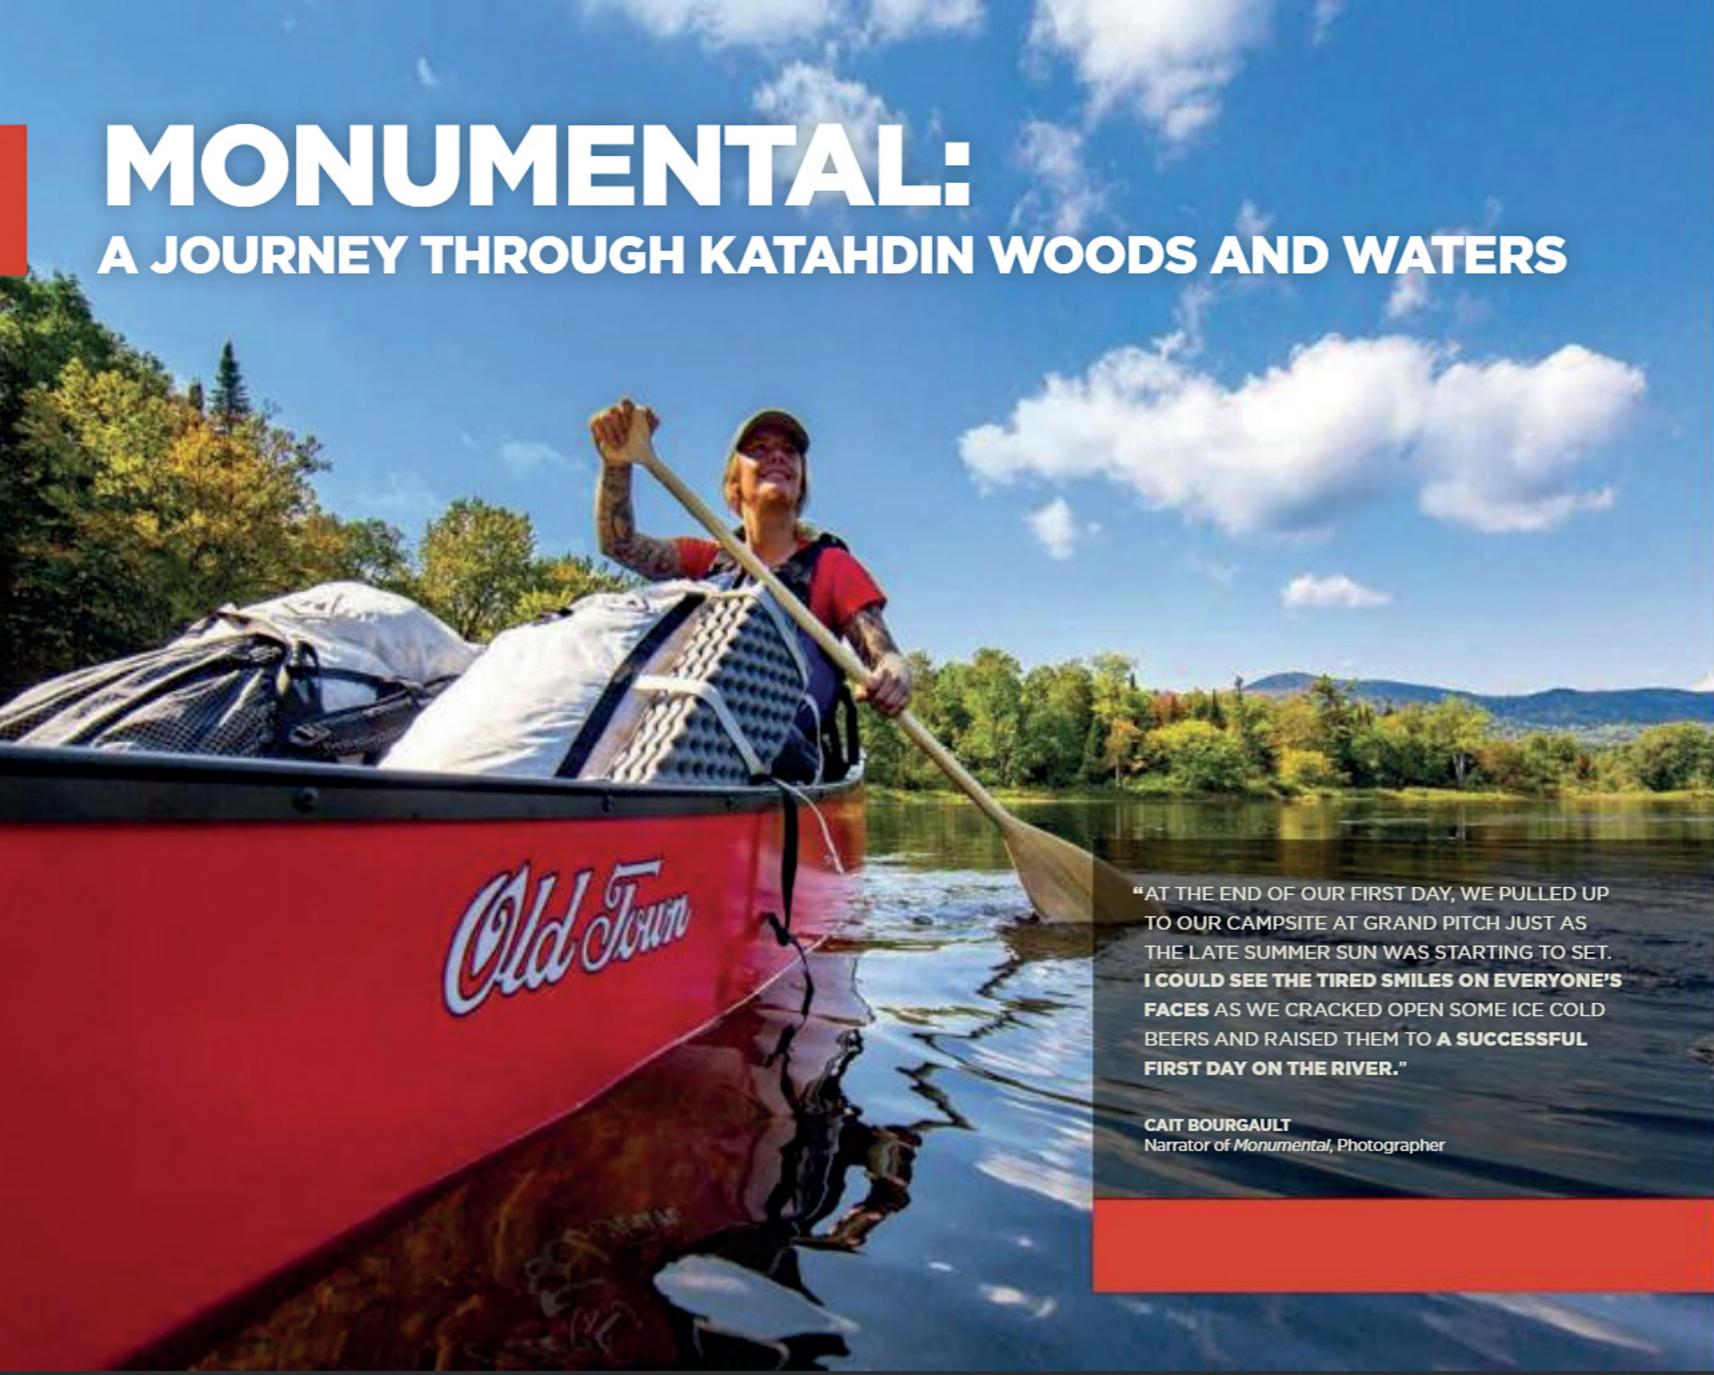

# CANOES

The first Old Town canoe was built in Maine along the Penobscot River I20 years ago. Little did we know, it was just the beginning. Though our oldest canoes are still on the water, our newest creations steer us in novel directions, pushing the boundaries of performance and comfort.