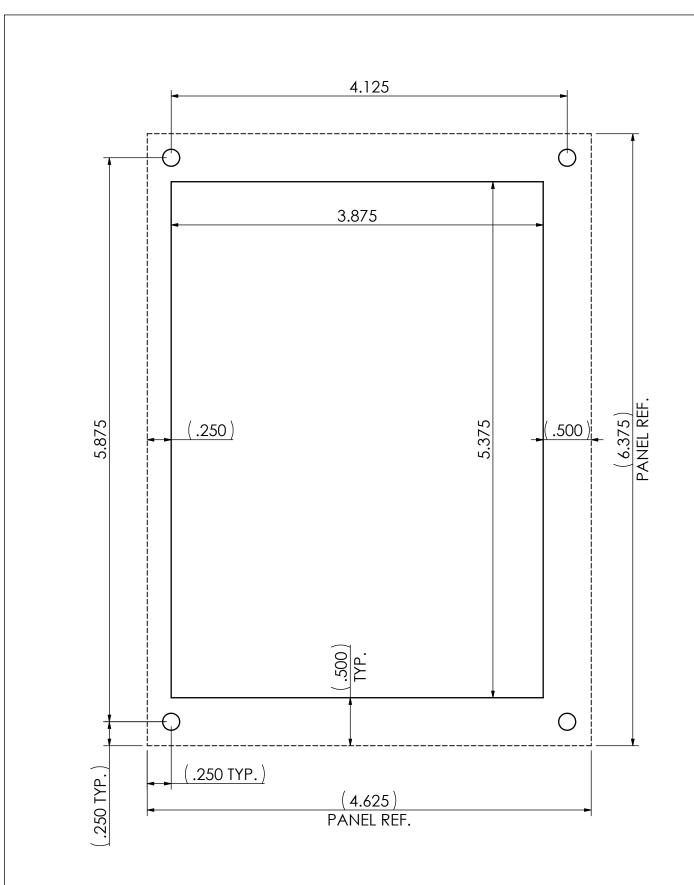

## **NOTES:**

- CUTOUT MIGHT REQUIRE ADDITIONAL TRIMMING OR ADJUSTMENT.
- DIMENSIONS INSIDE ( ) ARE FOR REFERENCE.

|  | THIS TEMPLATE IS TO HELP WITH INSTALLING YOUR PANELTRONICS PANEL. CHECK PANEL FIT BEFORE MOUNTING AND ADJUST CUTOUT IF NEEDED. | SIZE                     | DWG. NO. 9960002-CUTOUT |              | REV          | <b>IPANELTRONICS</b>                     |
|--|--------------------------------------------------------------------------------------------------------------------------------|--------------------------|-------------------------|--------------|--------------|------------------------------------------|
|  |                                                                                                                                | $\Box$                   | 7700002 001001          |              | UU           | TITLE:                                   |
|  |                                                                                                                                | DO NOT SCALE DRAWING SCA |                         | SCALE: N.T.S | SHEET 1 OF 1 | CUTOUT FOR CATALOG PANEL 4-5/8" X 6-3/8" |