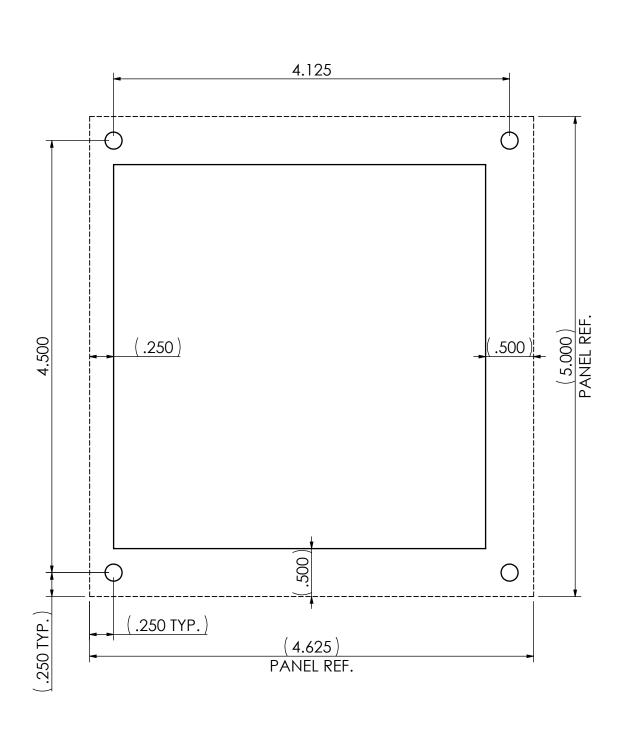

## **NOTES:**

- CUTOUT MIGHT REQUIRE ADDITIONAL TRIMMING OR ADJUSTMENT.
- DIMENSIONS INSIDE ( ) ARE FOR REFERENCE.

| THIS TEMPLATE IS TO HELP WITH                                                                    | SIZE                             | DWG. NO.       |              | REV         | <b>IPANELTRONICS</b>                 |
|--------------------------------------------------------------------------------------------------|----------------------------------|----------------|--------------|-------------|--------------------------------------|
| INSTALLING YOUR PANELTRONICS PANEL. CHECK PANEL FIT BEFORE MOUNTING AND ADJUST CUTOUT IF NEEDED. | Α                                | 9960005-CUTOUT |              | 00          |                                      |
|                                                                                                  | <b>,</b> ,                       |                |              |             | TITLE:                               |
|                                                                                                  | DO NOT SCALE DRAWING SCALE: N.T. |                | SCALE: N.T.S | SHEET 1OF 1 | CUTOUT FOR CATALOG PANEL 4-5/8" X 5" |