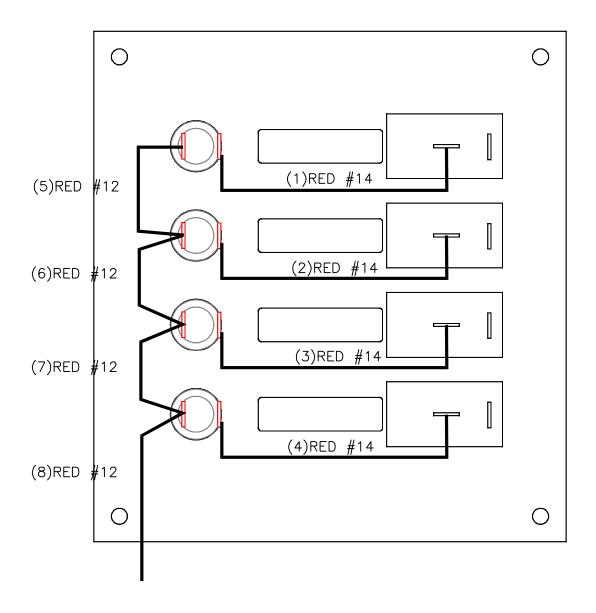

Learn more about electrical distribution on our website.

|                                                                                         |                       |          | -            |           |                |            |       |    |      |
|-----------------------------------------------------------------------------------------|-----------------------|----------|--------------|-----------|----------------|------------|-------|----|------|
| EXCLUSIVE PROPER NOT FOR RELEASE AUTHORIZATION THIS INFORMATION WHICH HAS PROPIETARY RI | <b>IIPANELTRONICS</b> |          |              |           |                |            |       |    |      |
| NOTES:<br>WIRES: 220                                                                    | DC                    | 4        | POSI         | REAR      | VIEW<br>TOGGLE | SWITC      | Н     |    |      |
| MATERIAL:                                                                               |                       | <b>T</b> | 1 0 0 1      | 110145    | TOOCLL         | . 311110   | 1 1   |    |      |
| DRAWN BY:                                                                               | 7/13/                 | 05       | PANELTRONICS |           |                |            |       |    |      |
| SHEET:<br>2 of 2                                                                        | SCALE: 1:1            | SIZE:    | SERIES/MODE  | L:<br>CAT |                | DRAWING #: | 99600 | 05 | REV: |