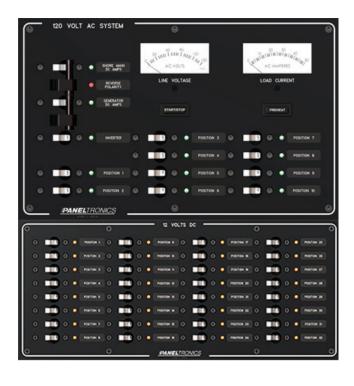

## **DC Line Panels**

- 1. Corrosion resistant polyurethane finish with several colors and finishes to choose from
- 2. Color coded amber LEDs facilitate quick monitoring
- 3. Durable epoxy silk-screened graphics
- 4. 1/8" durable aluminum construction
- 5. Countersunk screw mounting holes
- 6. Edge illuminated easy-to-read analog meters (digital meters optional)
- 7. Rotary switch enables monitoring of multiple battery banks
- 8. Select from over 3,000 interchangeable backlit function labels
- 9. Circuit breaker amperages are loaded to meet your custom requirements

#### Front

- 1. Conveniently mounted bus bar connectors minimize installation time
- 2. 1/2" x 1/8" tin plated copper buses
- 3. Battery positive cable easily connects to 1/4-20 circuit breaker stud
- 4. Completely pre-wired ready for line and load connectors

# **Increased Readability**

- Color coded LED indicators\*
- Backlit labels and meters\*
- High accuracy analog or digital meters available

#### **DC Panel Features**

- Available in 12 VDC. 24 VDC or 32 VDC
- Tin plated, panel mounted DC positive, DC negative and grounding bus bars
- Large frame DC mains rated at 5,000 AIC
- Selector switch enables monitoring of up to four battery banks
- High performance DC ammeter shunts