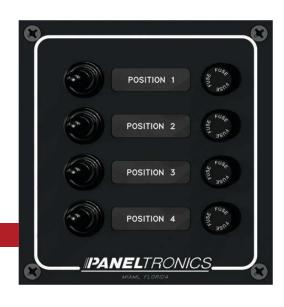

### Part Number 9960005B

DC 4-Position Toggle Switch Panel

#### **GENERAL FEATURES & BENEFITS**

- · Ideal for Exposed Applications
- · Pre-Wired for Easy Installation
- · Rubber Booted Toggle Switches
- · Amber LED Indicator Lights
- Durable Aluminum Construction
- · Front Access Fuse Holders
- · All Mounting Hardware is Included
- · Two-Year Factory Warranty