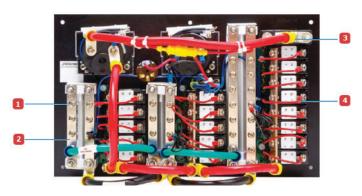

#### Front

- 1. Conveniently mounted bus bar connectors minimize installation time
- 2. 1/2" x 1/8" tin plated copper buses
- 3. Battery positive cable easily connects to 1/4-20 circuit breaker stud
- 4. Completely pre-wired ready for line and load connectors

### Back

## Installation

- Completely pre-wired for ease of installation
- Panel mounted tin plated bus bars
- Panel mounted bus connectors
- Detailed Wiring Diagrams for simple and safe installation
- Optional hinges for further ease of installation
- Free factory technical support