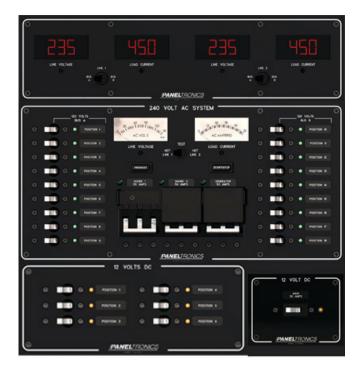

## **DC Line Panels**

- 1. Corrosion resistant polyurethane finish with several colors and finishes to choose from
- 2. Color coded amber LEDs facilitate quick monitoring
- 3. Durable epoxy silk-screened graphics
- 4. 1/8" durable aluminum construction
- 5. Countersunk screw mounting holes
- 6. Edge illuminated easy-to-read analog meters (digital meters optional)
- 7. Rotary switch enables monitoring of multiple battery banks
- 8. Select from over 3,000 interchangeable backlit function labels
- 9. Circuit breaker amperages are loaded to meet your custom requirements

#### Front

- 1. Conveniently mounted bus bar connectors minimize installation time
- 2. 1/2" x 1/8" tin plated copper buses
- 3. Battery positive cable easily connects to 1/4-20 circuit breaker stud
- 4. Completely pre-wired ready for line and load connectors

# **Increased Readability**

- Color coded LED indicators\*
- Backlit labels and meters\*
- High accuracy analog or digital meters available

#### **DC Panel Features**

- Available in 12 VDC. 24 VDC or 32 VDC
- Tin plated, panel mounted DC positive, DC negative and grounding bus bars
- Large frame DC mains rated at 5,000 AIC
- Selector switch enables monitoring of up to four battery banks
- High performance DC ammeter shunts