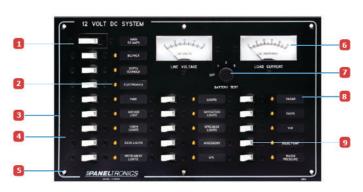

## **DC Line Panels**

- 1. Corrosion resistant polyurethane finish with several colors and finishes to choose from
- 2. Color coded amber LEDs facilitate quick monitoring
- 3. Durable epoxy silk-screened graphics
- 4. 1/8" durable aluminum construction
- 5. Countersunk screw mounting holes
- 6. Edge illuminated easy-to-read analog meters (digital meters optional)
- 7. Rotary switch enables monitoring of multiple battery banks
- 8. Select from over 3,000 interchangeable backlit function labels
- 9. Circuit breaker amperages are loaded to meet your custom requirements

# **Increased Readability**

- Color coded LED indicators\*
- Backlit labels and meters\*
- High accuracy analog or digital meters available

#### **DC Panel Features**

- Available in 12 VDC. 24 VDC or 32 VDC
- Tin plated, panel mounted DC positive, DC negative and grounding bus bars
- Large frame DC mains rated at 5,000 AIC
- Selector switch enables monitoring of up to four battery banks
- High performance DC ammeter shunts