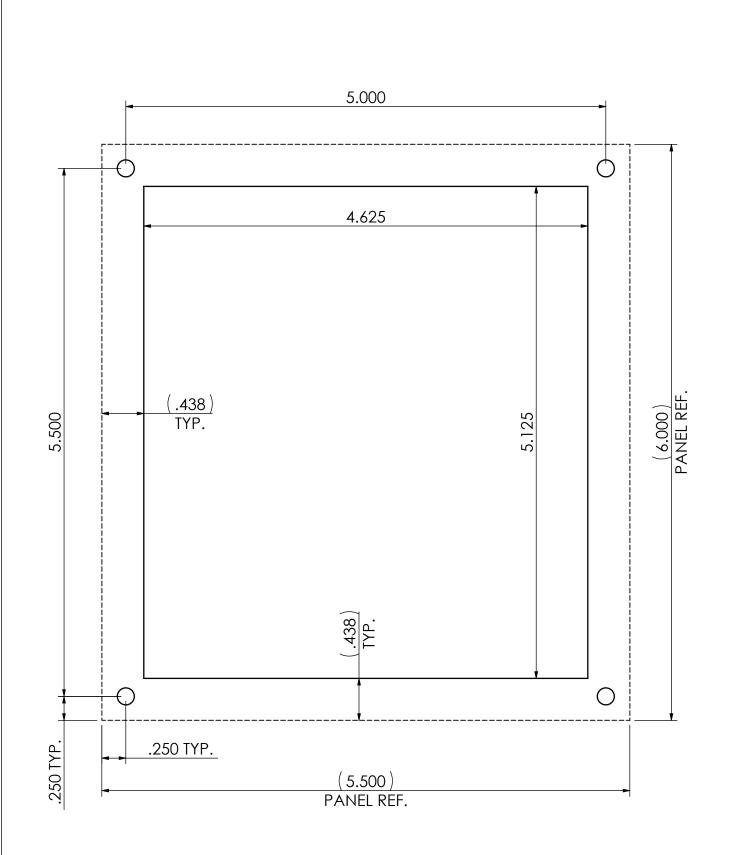

## **NOTES:**

- CUTOUT MIGHT REQUIRE ADDITIONAL TRIMMING OR ADJUSTMENT.
- DIMENSIONS INSIDE ( ) ARE FOR REFERENCE.

|  | THIS TEMPLATE IS TO HELP WITH                                | SIZE                       | 9960007-CUTOUT |              | REV         | <b>IPANEL</b> TRONICS            |
|--|--------------------------------------------------------------|----------------------------|----------------|--------------|-------------|----------------------------------|
|  | INSTALLING YOUR PANELTRONICS PANEL.                          | Α                          |                |              | 00          |                                  |
|  | CHECK PANEL FIT BEFORE MOUNTING AND ADJUST CUTOUT IF NEEDED. |                            |                |              |             | TITLE:                           |
|  |                                                              | DO NOT SCALE DRAWING SCALE |                | SCALE: N.T.S | SHEET 1OF 1 | CUTOUT FOR CATALOG PANEL 5" X 6" |