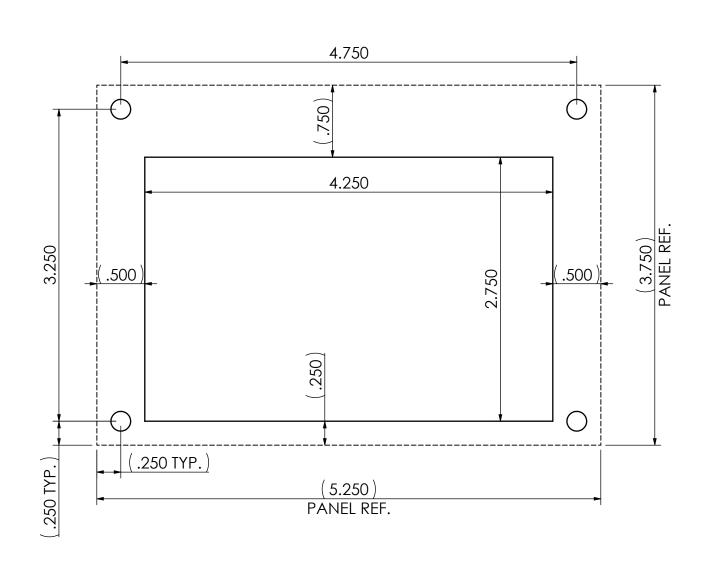

## **NOTES:**

- CUTOUT MIGHT REQUIRE ADDITIONAL TRIMMING OR ADJUSTMENT.
  DIMENSIONS INSIDE ( ) ARE FOR REFERENCE.

| THIS TEMPLATE IS TO HELP WITH INSTALLING YOUR PANELTRONICS PANEL. CHECK PANEL FIT BEFORE MOUNTING AND ADJUST CUTOUT IF NEEDED. | SIZE DWG. NO.  9960008- |    | 50008-       | REV          | <b>IPANEL</b> TRONICS                    |
|--------------------------------------------------------------------------------------------------------------------------------|-------------------------|----|--------------|--------------|------------------------------------------|
|                                                                                                                                |                         | Cl | JTOUT        |              | TITLE:                                   |
|                                                                                                                                | DO NOT SCALE DRAWING    |    | SCALE: N.T.S | SHEET 1 OF 1 | CUTOUT FOR CATALOG PANEL 5-1/4" X 3-3/4" |

2