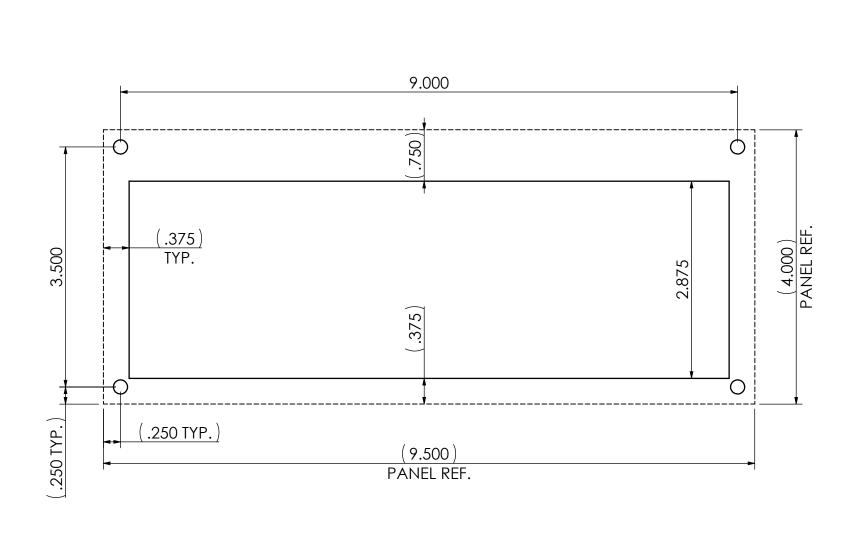

## **NOTES:**

- CUTOUT MIGHT REQUIRE ADDITIONAL TRIMMING OR ADJUSTMENT.
  DIMENSIONS INSIDE ( ) ARE FOR REFERENCE.

| THIS TEMPLATE IS TO HELP WITH INSTALLING YOUR PANELTRONICS PANEL. CHECK PANEL FIT BEFORE MOUNTING AND ADJUST CUTOUT IF NEEDED. | SIZE <b>A</b>              | DWG. NO. 19600113- |              | REV          | <b>IPANEL</b> TRONICS                |
|--------------------------------------------------------------------------------------------------------------------------------|----------------------------|--------------------|--------------|--------------|--------------------------------------|
|                                                                                                                                |                            | Cl                 | JTOUT        |              | TITLE:                               |
|                                                                                                                                | DO NOT SCALE DRAWING SCALE |                    | SCALE: N.T.S | SHEET 1 OF 1 | CUTOUT FOR CATALOG PANEL 9-1/2" X 4" |

2