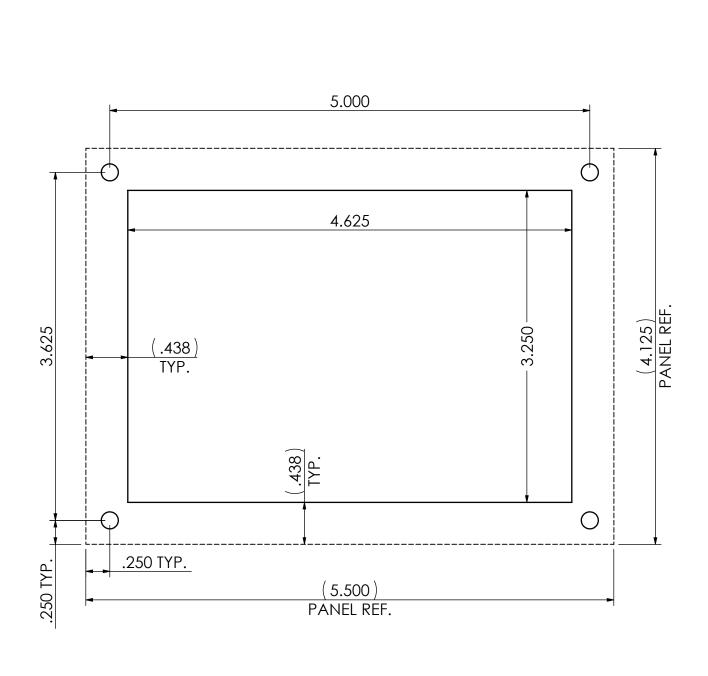

## **NOTES:**

- CUTOUT MIGHT REQUIRE ADDITIONAL TRIMMING OR ADJUSTMENT.
- DIMENSIONS INSIDE ( ) ARE FOR REFERENCE.

|  | THIS TEMPLATE IS TO<br>HELP WITH                             | SIZE                              | DWG. NO.       |             | REV                                      | <b>IPANELTRONICS</b> |  |
|--|--------------------------------------------------------------|-----------------------------------|----------------|-------------|------------------------------------------|----------------------|--|
|  | INSTALLING YOUR PANELTRONICS PANEL.                          | Α                                 | 9960014-CUTOUT |             | 00                                       | MPANELI I TONICS     |  |
|  | CHECK PANEL FIT BEFORE MOUNTING AND ADJUST CUTOUT IF NEEDED. | <i>,</i> ,                        |                |             |                                          | TITLE:               |  |
|  |                                                              | DO NOT SCALE DRAWING SCALE: N.T.S |                | SHEET 1OF 1 | CUTOUT FOR CATALOG PANEL 5-1/2" X 4-1/8" |                      |  |