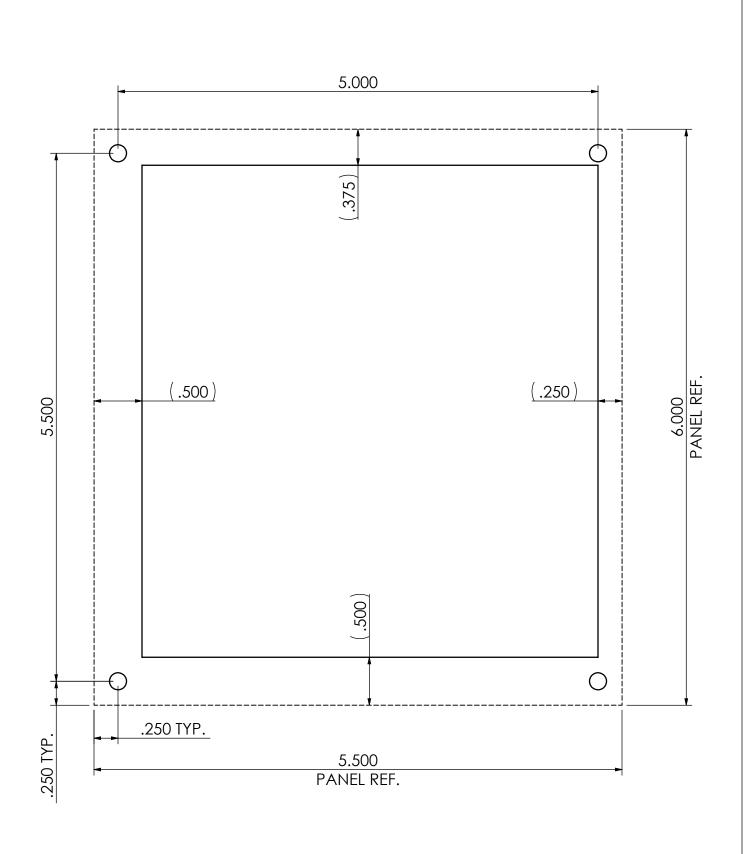

## **NOTES:**

- CUTOUT MIGHT REQUIRE ADDITIONAL TRIMMING OR ADJUSTMENT.
- DIMENSIONS INSIDE ( ) ARE FOR REFERENCE.

|  | THIS TEMPLATE IS TO HELP WITH INSTALLING YOUR PANELTRONICS PANEL. CHECK PANEL FIT BEFORE MOUNTING AND ADJUST CUTOUT IF NEEDED. | SIZE A                        | DWG. NO. 9960018- |              | REV         | <b>IPANELTRONICS</b>                 |
|--|--------------------------------------------------------------------------------------------------------------------------------|-------------------------------|-------------------|--------------|-------------|--------------------------------------|
|  |                                                                                                                                |                               | CU                | TOUT         | UU          | TITLE:                               |
|  |                                                                                                                                | DO NOT SCALE DRAWING SCALE: N |                   | SCALE: N.T.S | SHEET 1OF 1 | CUTOUT FOR CATALOG PANEL 5-1/2" X 6" |