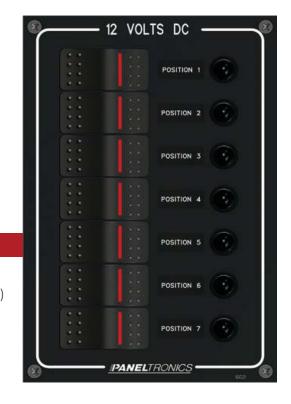

## ROCKER SWITCH PANELS WATERPROOF PANELS

Part Number 9960020B

DC 7-Position Vertical Rocker Switch Panel

## **GENERAL FEATURES & BENEFITS**

- · Ideal for Exposed Applications (Fly Bridge or Open Cockpit)
- · Includes a set of 20 Interchangeable Function Labels
- · Pre-Wired for Easy Installation
- Sealed Contura Rocker Switches with Watertight Mounting Gasket
- · Standard Switches are ON-OFF (SPST) with Integral Red indicators
- Installed Standard Circuit Breakers are rated at 15 Amps
- · Circuit Breakers are Push Button Type (Push to Reset) with Waterproof Boots
- · Panels are 1/8" Aluminum with Two-Part Polyurethane Finish
- Three-Year Factory Warranty