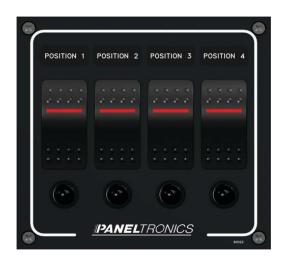

## ROCKER SWITCH PANELS WATERPROOF PANELS

Part Number 9960022B

DC 4-Position Horizontal Ignition Protected

## **GENERAL FEATURES & BENEFITS**

- · Ideal for Exposed Applications (Fly Bridge or Open Cockpit)
- · Includes a set of 20 Interchangeable Function Labels
- · Pre-Wired for Easy Installation
- Sealed Contura Rocker Switches with Watertight Mounting Gasket
- Standard Switches are ON-OFF (SPST) with Integral Red indicators
- · Installed Standard Circuit Breakers are rated at 15 Amps
- · Circuit Breakers are Push Button Type (Push to Reset) with Waterproof Boots
- · Panels are 1/8" Aluminum with Two-Part Polyurethane Finish
- Three-Year Factory Warranty