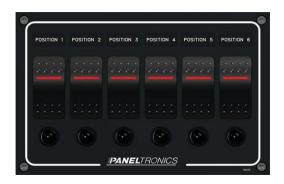

## ROCKER SWITCH PANELS WATERPROOF PANELS

Part Number 9960023B

DC 6-Position Horizontal Rocker Switch Panel

## **GENERAL FEATURES & BENEFITS**

- · Ideal for Exposed Applications (Fly Bridge or Open Cockpit)
- · Includes a set of 20 Interchangeable Function Labels
- · Pre-Wired for Easy Installation
- · Sealed Contura Rocker Switches with Watertight Mounting Gasket
- · Standard Switches are ON-OFF (SPST) with Integral Red indicators
- · Installed Standard Circuit Breakers are rated at 15 Amps
- · Circuit Breakers are Push Button Type (Push to Reset) with Waterproof Boots
- · Panels are 1/8" Aluminum with Two-Part Polyurethane Finish
- Three-Year Factory Warranty