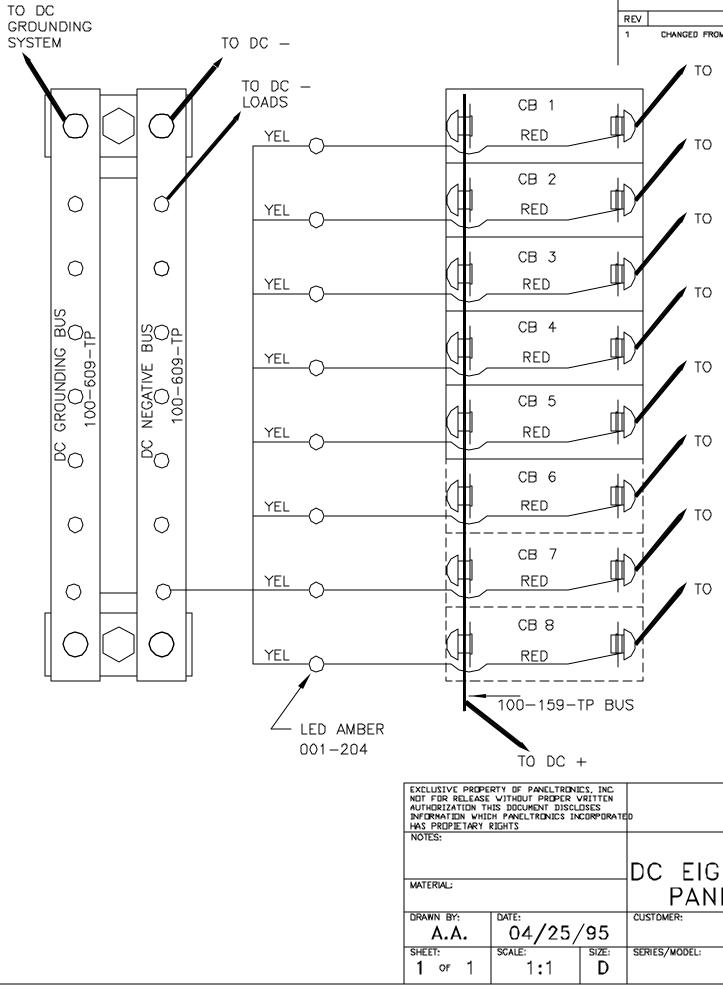

Learn more about electrical distribution on our website.

| CB1    | – CB8    |
|--------|----------|
| RATING | PART NO  |
| 5A     | 206-070S |
| 10A    | 206-0715 |
| 15A    | 206-072S |
| 20A    | 206-073S |
| 25A    | 206-074S |
| 30A    | 206-075S |
| 40A    | 206-076S |
| 50A    | 206-077S |

|          | REVISIONS<br>DESCRIPTION               | ECN        | BY       | DATE    |
|----------|----------------------------------------|------------|----------|---------|
| OM BRASS | TO TIN PLATED PARTS                    |            |          | 1/15/04 |
|          |                                        | 1001010    | <b>`</b> | .,,,    |
| LOAD     | <b>–</b>                               |            |          |         |
| LUAD     | 1                                      |            |          |         |
|          |                                        |            |          |         |
|          |                                        |            |          |         |
|          |                                        |            |          |         |
| LOAD     | +                                      |            |          |         |
|          |                                        |            |          |         |
|          |                                        |            |          |         |
|          |                                        |            |          |         |
| LOAD     | +                                      |            |          |         |
| 23,10    |                                        |            |          |         |
|          |                                        |            |          |         |
|          |                                        |            |          |         |
|          |                                        |            |          |         |
| LOAD     | +                                      |            |          |         |
|          |                                        |            |          |         |
|          |                                        |            |          |         |
|          |                                        |            |          |         |
| LOAD     | +                                      |            |          |         |
|          |                                        |            |          |         |
|          |                                        |            |          |         |
|          |                                        |            |          |         |
| LOAD     | +                                      |            |          |         |
| LUAD     | Т                                      |            |          |         |
|          |                                        |            |          |         |
|          |                                        |            |          |         |
|          |                                        |            |          |         |
| LOAD     | +                                      |            |          |         |
|          |                                        |            |          |         |
|          |                                        |            |          |         |
|          |                                        |            |          |         |
| LOAD     | +                                      |            |          |         |
|          | 1                                      |            |          |         |
|          |                                        |            |          |         |
|          |                                        |            |          |         |
|          |                                        |            |          |         |
|          |                                        |            |          |         |
|          |                                        |            |          |         |
|          |                                        |            |          |         |
|          |                                        |            |          |         |
|          |                                        |            |          |         |
|          |                                        |            |          |         |
| Lea      | arn more about electrical distribution | n on ou    | r we     | bsite.  |
| // 1     |                                        |            | ~        |         |
|          | <b>'ANEL</b> TRON                      | // 29      | 5        |         |
|          |                                        |            | _        |         |
|          |                                        |            |          |         |
|          | REAR VIEW                              |            |          |         |
| GHT      | BRANCH CIRCUIT                         | BRI        | EΔ       | KER     |
|          |                                        |            |          |         |
| IEL      | WITH INDICATOR                         |            |          | ు       |
|          |                                        |            |          |         |
|          | PANELTRONICS                           |            |          |         |
|          |                                        | <b>→</b> 4 |          | REV:    |
|          | 9977220                                | J4         |          | 1       |
|          | I                                      |            |          |         |
|          |                                        |            |          |         |