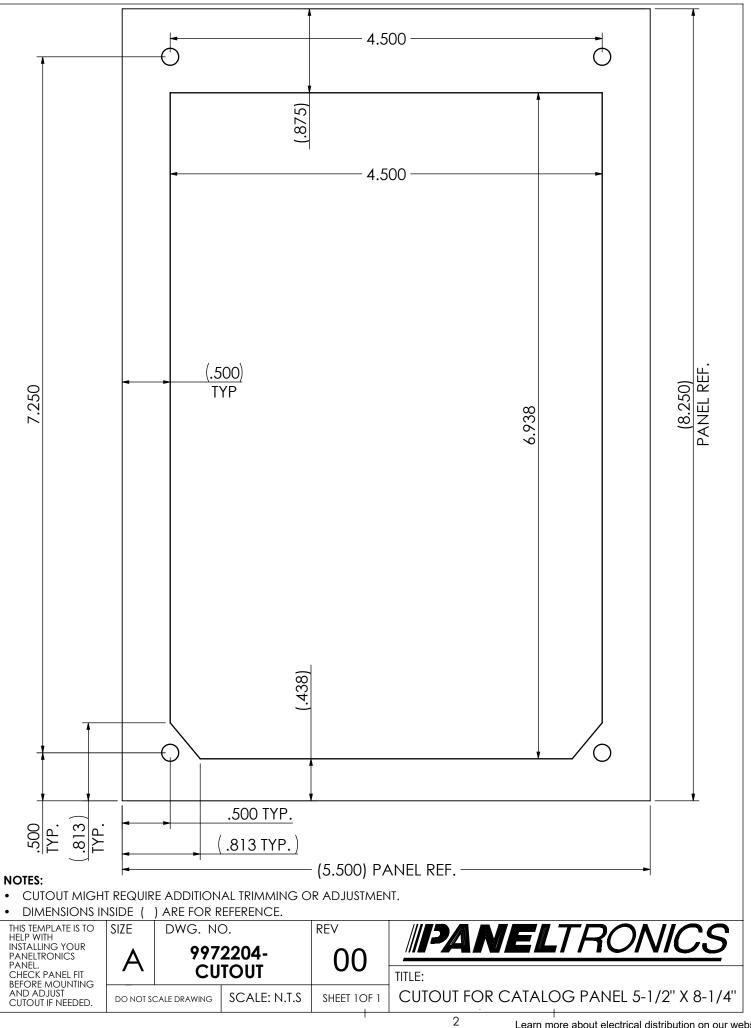

Learn more about electrical distribution on our website.

| CB1    | – CB8    |
|--------|----------|
| RATING | PART NO  |
| 5A     | 206-070S |
| 10A    | 206-0715 |
| 15A    | 206-072S |
| 20A    | 206-073S |
| 25A    | 206-074S |
| 30A    | 206-075S |
| 40A    | 206-076S |
| 50A    | 206-077S |