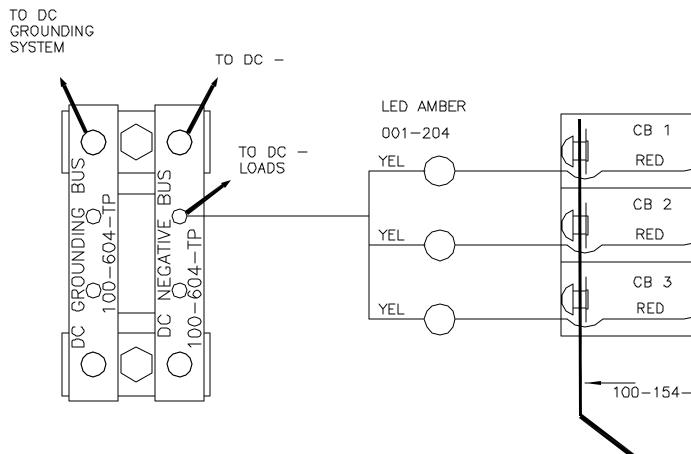

TO DC

| CB1    | – CB3    |
|--------|----------|
| RATING | PART NO  |
| 5A     | 206-0705 |
| 10A    | 206-071S |
| 15A    | 206-0725 |
| 20A    | 206-0735 |
| 25A    | 206-0745 |
| 30A    | 206-0755 |
| 40A    | 206-0765 |
| 50A    | 206-077S |

| TO LOAD +                                                              |  |  |
|------------------------------------------------------------------------|--|--|
| TO LOAD +                                                              |  |  |
| TO LOAD +                                                              |  |  |
|                                                                        |  |  |
| -TP BUS                                                                |  |  |
| +                                                                      |  |  |
|                                                                        |  |  |
| Learn more about electrical distribution on our website.               |  |  |
| REAR VIEW<br>IREE BRANCH CIRCUIT BREAKER<br>ANEL WITH INDICATOR LIGHTS |  |  |
| Scale: Size: DWC/Part #: 9972207 1                                     |  |  |