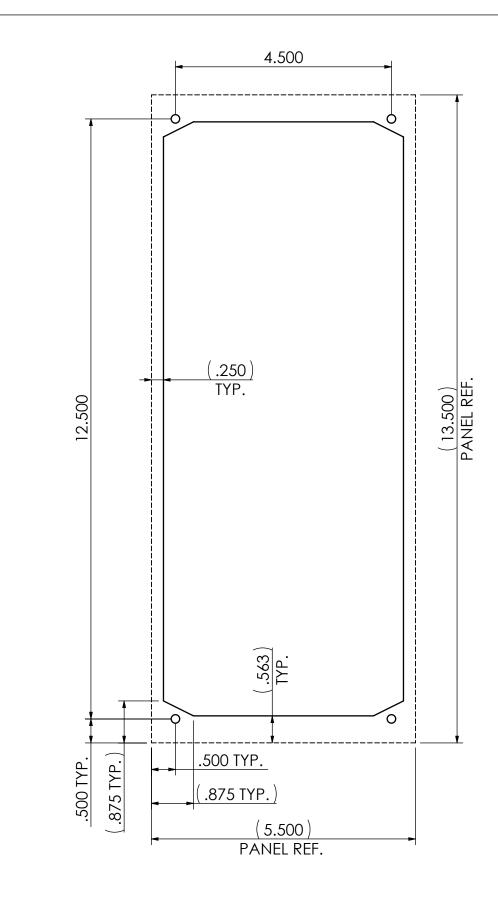

## **NOTES:**

- CUTOUT MIGHT REQUIRE ADDITIONAL TRIMMING OR ADJUSTMENT.
- DIMENSIONS INSIDE ( ) ARE FOR REFERENCE.

| THIS TEMPLATE IS TO HELP WITH                                                                    | SIZE                            | SIZE DWG. NO.      |              | REV          |                      | <b>IDANEITO NICC</b>                      |
|--------------------------------------------------------------------------------------------------|---------------------------------|--------------------|--------------|--------------|----------------------|-------------------------------------------|
| INSTALLING YOUR PANELTRONICS PANEL. CHECK PANEL FIT BEFORE MOUNTING AND ADJUST CUTOUT IF NEEDED. | Α                               | 9972220-<br>CUTOUT |              | 00           | <b>IPANELTRONICS</b> |                                           |
|                                                                                                  |                                 |                    |              |              | TITLE:               | CUTOUT FOR CATALOG PANEL 5-1/2" X 13-1/2" |
|                                                                                                  | DO NOT SCALE DRAWING SCALE: N.T |                    | SCALE: N.T.S | SHEET 1 OF 1 |                      |                                           |