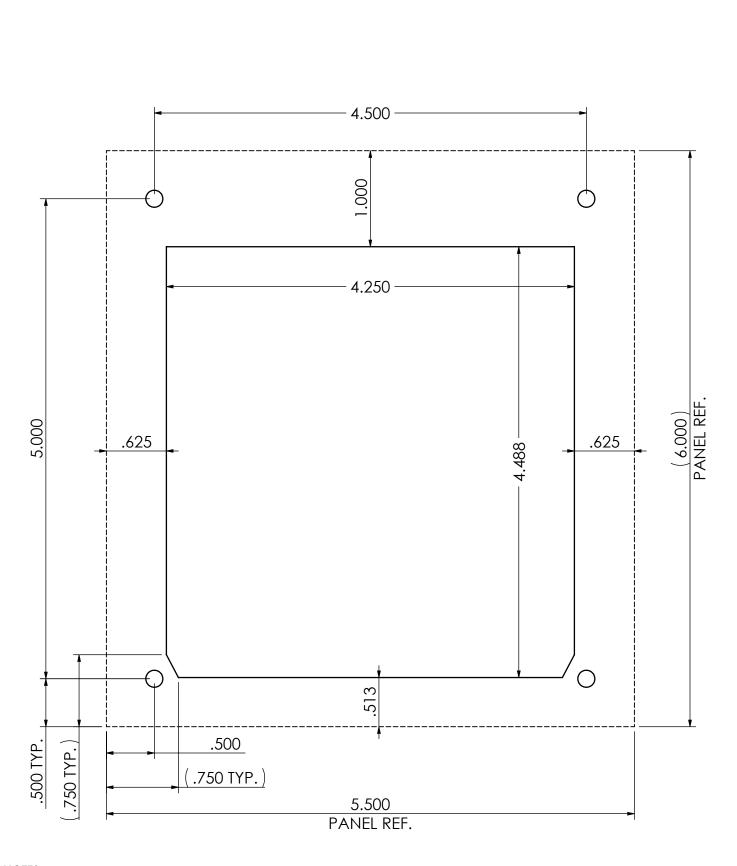

## NOTES:

- CUTOUT MIGHT REQUIRE ADDITIONAL TRIMMING OR ADJUSTMENT.
- DIMENSIONS INSIDE ( ) ARE FOR REFERENCE.

| THIS TEMPLATE IS TO HELP WITH                                                                    | SIZE DWG. N          |          | Э.           | REV          |        | //IDA                                   | <b>IPANELTRONICS</b>                              |          |
|--------------------------------------------------------------------------------------------------|----------------------|----------|--------------|--------------|--------|-----------------------------------------|---------------------------------------------------|----------|
| INSTALLING YOUR PANELTRONICS PANEL. CHECK PANEL FIT BEFORE MOUNTING AND ADJUST CUTOUT IF NEEDED. | Α                    | 9972313- |              | 00           |        | MI-AIVEEI MONOS                         |                                                   |          |
|                                                                                                  |                      | Cl       | CUTOUT       |              | TITLE: | CUTOUT FOR CATALOG PANEL<br>5-1/2" X 6" |                                                   |          |
|                                                                                                  | DO NOT SCALE DRAWING |          | SCALE: N.T.S | SHEET 1 OF 1 |        |                                         | 5-1/2" X 6"                                       |          |
|                                                                                                  | •                    |          | •            |              | •      | 2                                       | Learn more about electrical distribution on our w | –<br>∕eb |